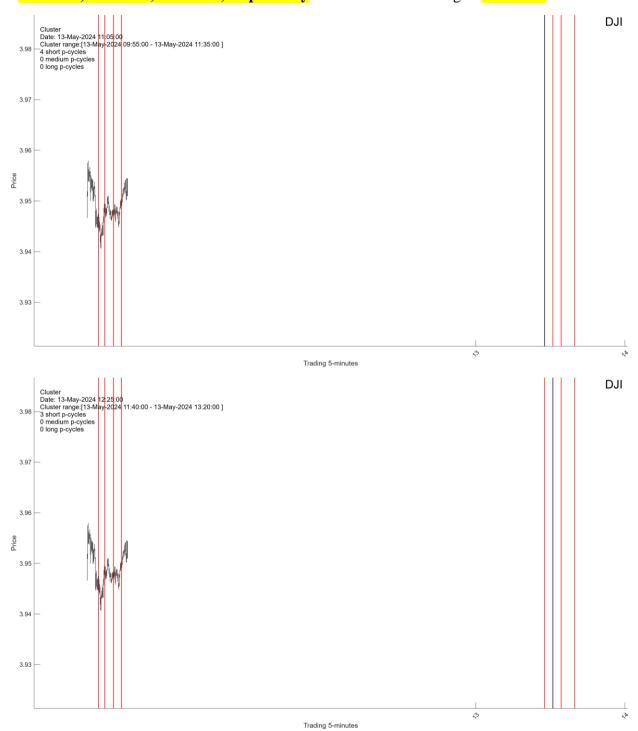

#### I.1. Short-term clusters

I.1.1. There are four intraday Clusters arriving on May-13-2024 at 11: 05AM, 12:25PM, 13:45PM, 15:55PM, respectively. A U-cluster is arriving at 11:00AM.

I.1.2. A 15-day up and down cycle composites are expected to arrive on May-18-2024 at 9:30AM and May-15-2024 at 15:55PM, respectively.