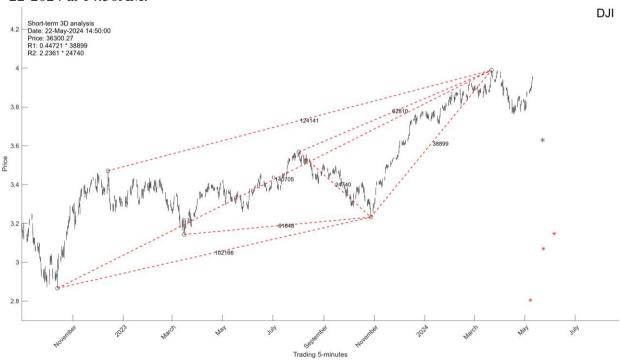

## II. Price projection

II.1. The recent high is an intersection point of very long-term and mid-term geometric structures.

II.2. The next intersection point has price component of 36300 and time component of May-22-2024 at 14:50AM.

## Report Summary