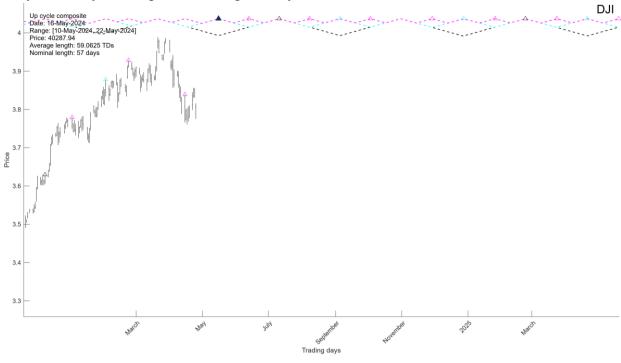

I.0.2. There is a 57-days up cycle composite arriving on May-16-2024 and a 34-days down cycle composite arriving on May-27-2024.