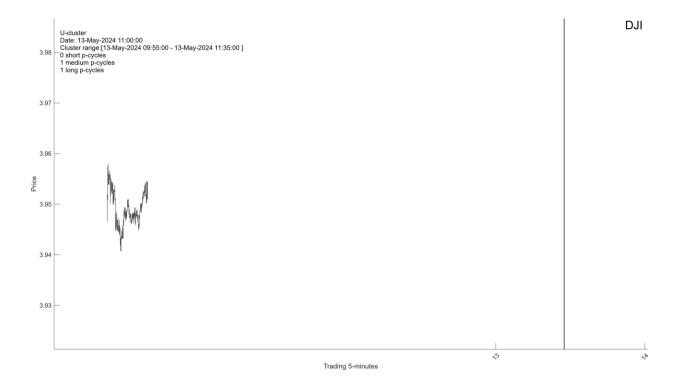

#### I.1. Short-term clusters

I.1.1. There are four intraday Clusters arriving on May-13-2024 at 11: 05AM, 12:25PM, 13:45PM, 15:55PM, respectively. A U-cluster is arriving at 11:00AM.

I.1.2. A 15-day up and down cycle composites are expected to arrive on May-18-2024 at 9:30AM and May-15-2024 at 15:55PM, respectively.