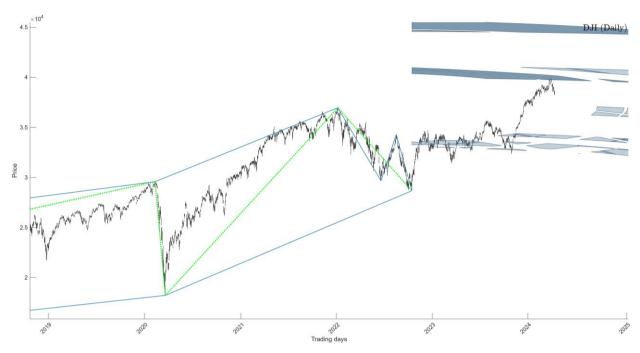

## II. Price projection

II.1. The recent high is an intersection point of very long-term and mid-term geometric structures.

II.2. The next intersection point has price component of 36300 and time component of May-22-2024 at 14:50AM.