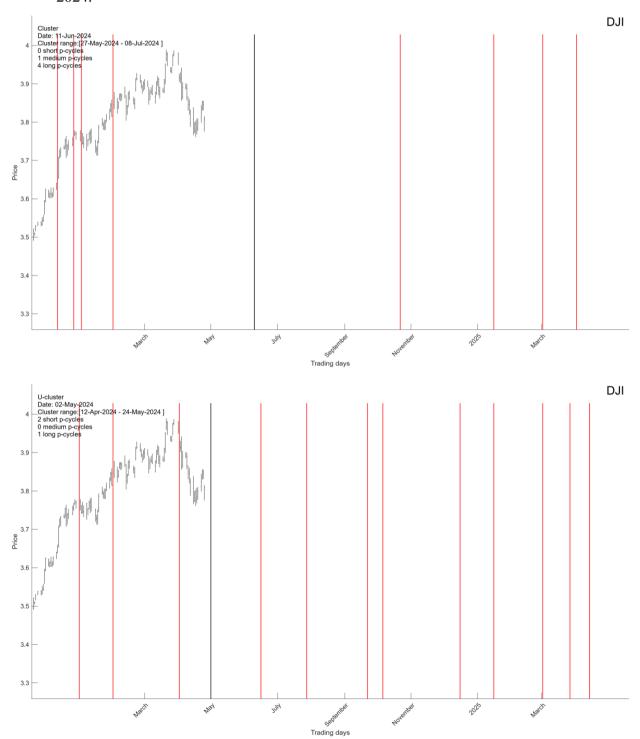

#### I.0. Long-term clusters

I.O.1. A medium Cluster is arriving on Jun-11-2024. Two short U-Clusters are arriving on May-02-2024 and Jun-17-2024, respectively. A short D-Cluster is arriving on Jun-05-2024.