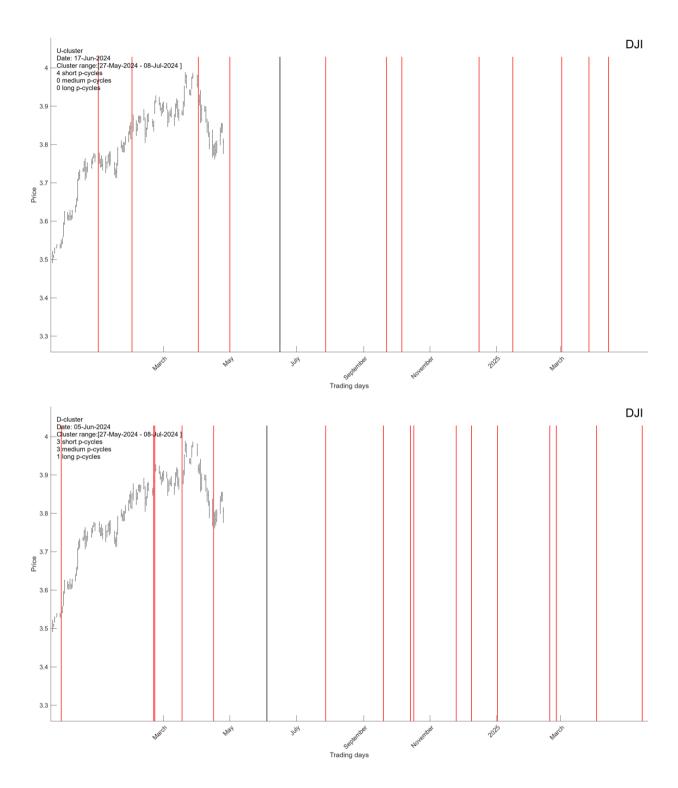

#### I.0. Long-term clusters

I.O.1. A medium Cluster is arriving on Jun-11-2024. Two short U-Clusters are arriving on May-02-2024 and Jun-17-2024, respectively. A short D-Cluster is arriving on Jun-05-2024.