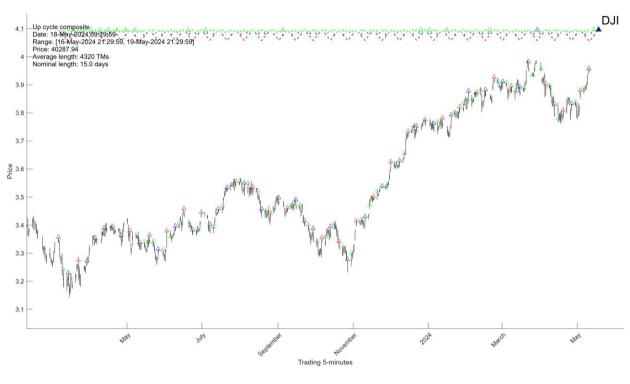

I.0.2. There is a 57-days up cycle composite arriving on May-16-2024 and a 34-days down cycle composite arriving on May-27-2024.