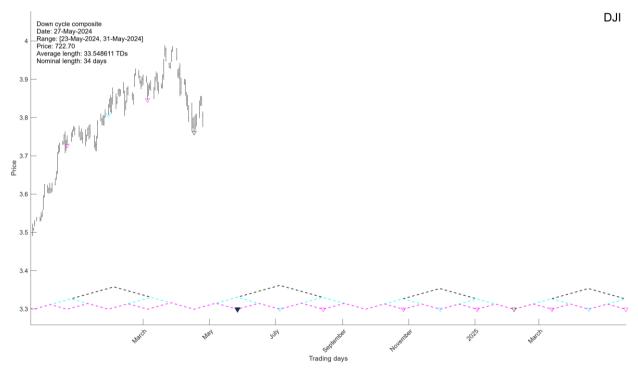

I.0.2. There is a 57-days up cycle composite arriving on May-16-2024 and a 34-days down cycle composite arriving on May-27-2024.