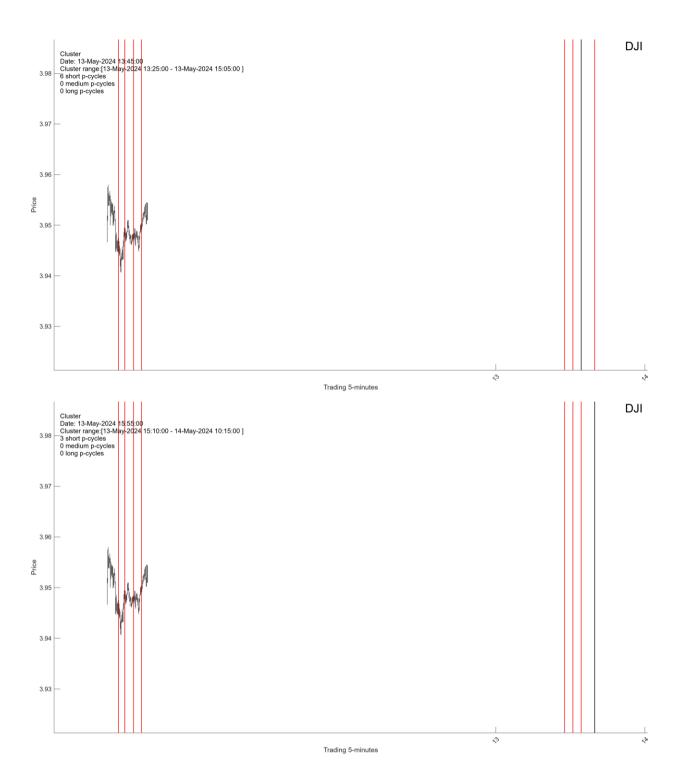

#### I.1. Short-term clusters

I.1.1. There are four intraday Clusters arriving on May-13-2024 at 11: 05AM, 12:25PM, 13:45PM, 15:55PM, respectively. A U-cluster is arriving at 11:00AM.

I.1.2. A 15-day up and down cycle composites are expected to arrive on May-18-2024 at 9:30AM and May-15-2024 at 15:55PM, respectively.