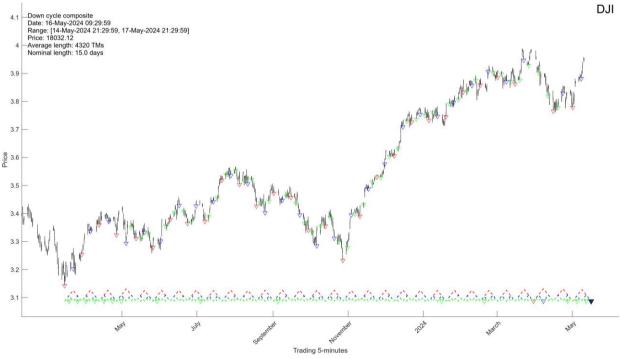

I.0.2. There is a 57-days up cycle composite arriving on May-16-2024 and a 34-days down cycle composite arriving on May-27-2024.

#### I.1. Short-term clusters

I.1.1. There are four intraday Clusters arriving on May-13-2024 at 11: 05AM, 12:25PM, 13:45PM, 15:55PM, respectively. A U-cluster is arriving at 11:00AM.

I.1.2. A 15-day up and down cycle composites are expected to arrive on May-18-2024 at 9:30AM and May-15-2024 at 15:55PM, respectively.