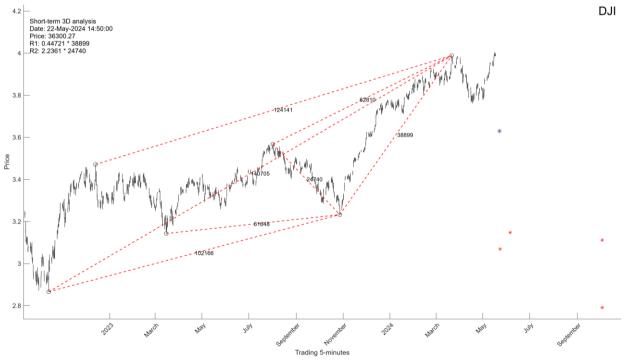

## I.1.1. There are five intraday Clusters arriving on May-20-2024 at 11:05AM, 12:40PM, 13:10PM, 13:45PM, 15:50PM, respectively.

Trading 5-minutes

I.1.2. A 15-day up and down cycle composites are expected to arrive on May-18-2024 at 9:30AM and May-30-2024 at 9:30AM, respectively.

## II. Price projection

II.1. The recent high is an intersection point of very long-term and mid-term geometric structures.

II.2. The next intersection point has price component of 36300 and time component of May-22-2024 at 14:50AM.