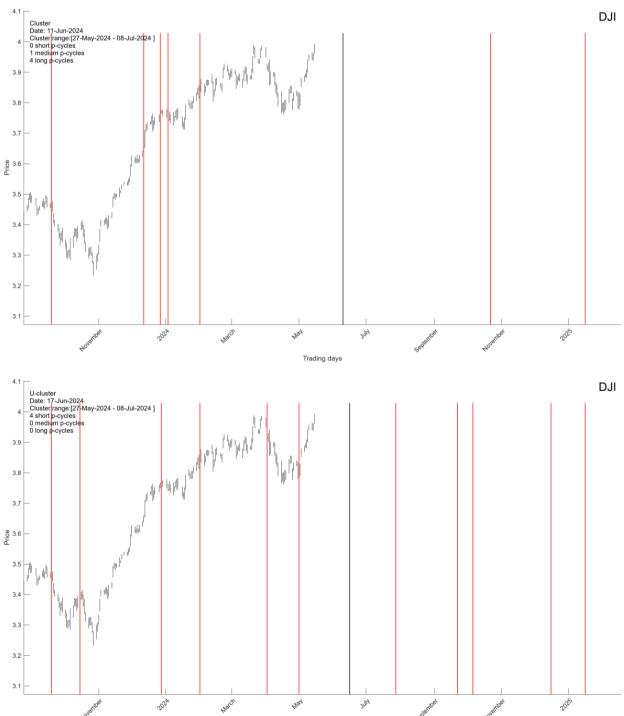

### I.0. Long-term clusters

I.O.1. A VERY strong Cluster with 4 long-term cycles is arriving on Jun-11-2024. A short U-Cluster is arriving on Jun-17-2024. A short D-Cluster is arriving on Jun-05-2024.

Trading days