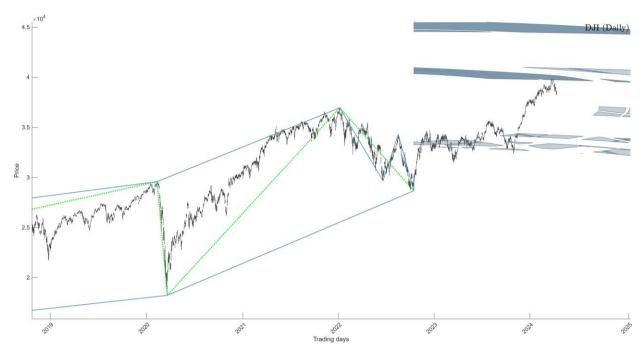

## II. Price projection

II.1. The recent high is an intersection point of very long-term and mid-term geometric structures.

II.2. The next intersection point has price component of 36300 and time component of May-22-2024 at 14:50AM.