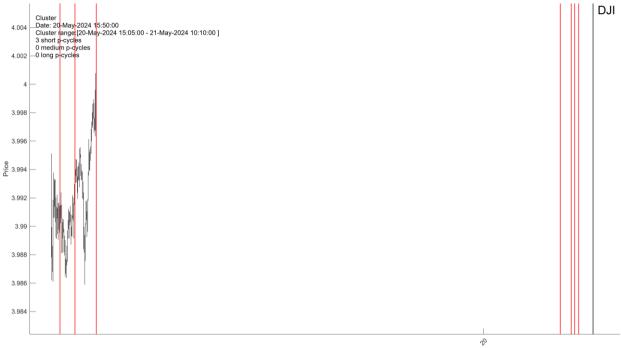

## I.1.1. There are five intraday Clusters arriving on May-20-2024 at 11:05AM, 12:40PM, 13:10PM, 13:45PM, 15:50PM, respectively.

Trading 5-minutes

I.1.2. A 15-day up and down cycle composites are expected to arrive on May-18-2024 at 9:30AM and May-30-2024 at 9:30AM, respectively.