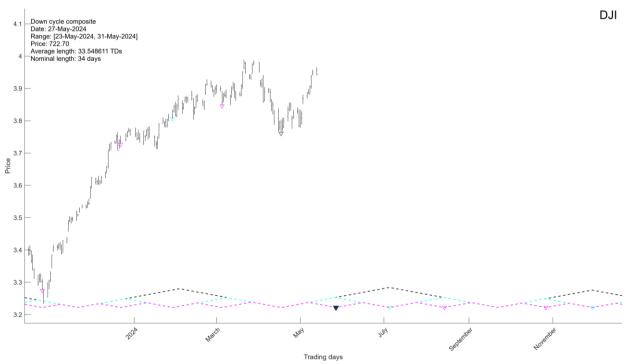

I.0.2. There is a 29-days up cycle composite arriving on Jun-12-2024 and a 34-days down cycle composite arriving on May-27-2024.