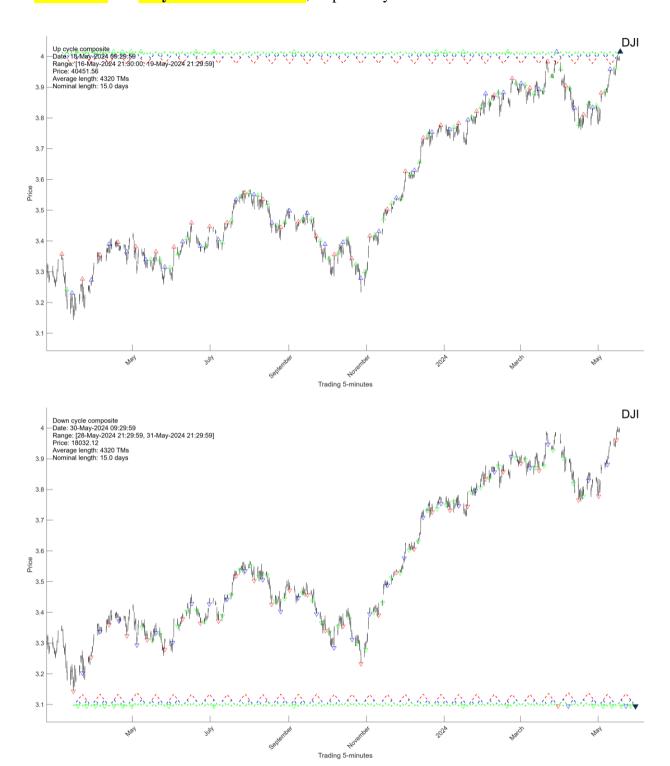

I.0.2. There is a 29-days up cycle composite arriving on Jun-12-2024 and a 34-days down cycle composite arriving on May-27-2024.

## I.1.1. There are five intraday Clusters arriving on May-20-2024 at 11:05AM, 12:40PM, 13:10PM, 13:45PM, 15:50PM, respectively.

Trading 5-minutes

I.1.2. A 15-day up and down cycle composites are expected to arrive on May-18-2024 at 9:30AM and May-30-2024 at 9:30AM, respectively.