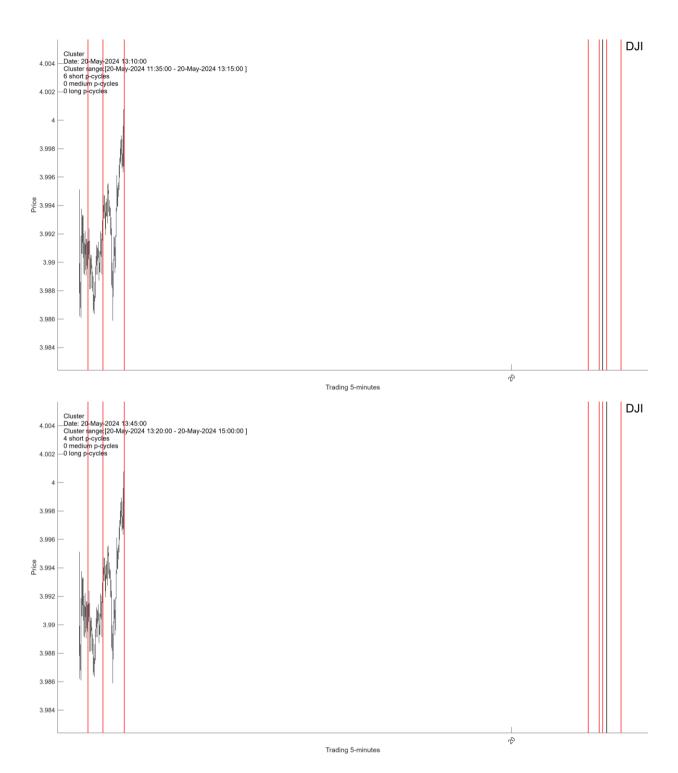

## I.1.1. There are five intraday Clusters arriving on May-20-2024 at 11:05AM, 12:40PM, 13:10PM, 13:45PM, 15:50PM, respectively.

Trading 5-minutes

I.1.2. A 15-day up and down cycle composites are expected to arrive on May-18-2024 at 9:30AM and May-30-2024 at 9:30AM, respectively.