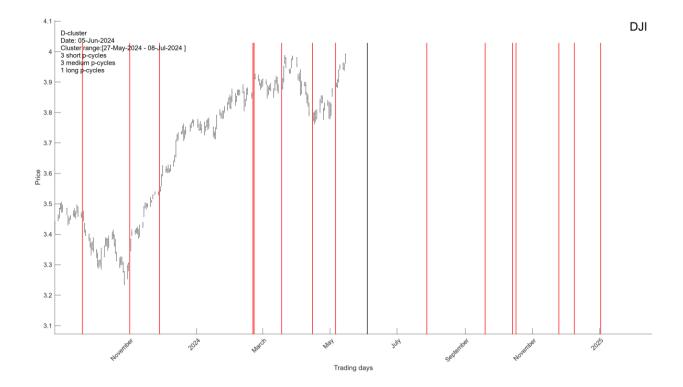

### I.0. Long-term clusters

I.O.1. A VERY strong Cluster with 4 long-term cycles is arriving on Jun-11-2024. A short U-Cluster is arriving on Jun-17-2024. A short D-Cluster is arriving on Jun-05-2024.

Trading days