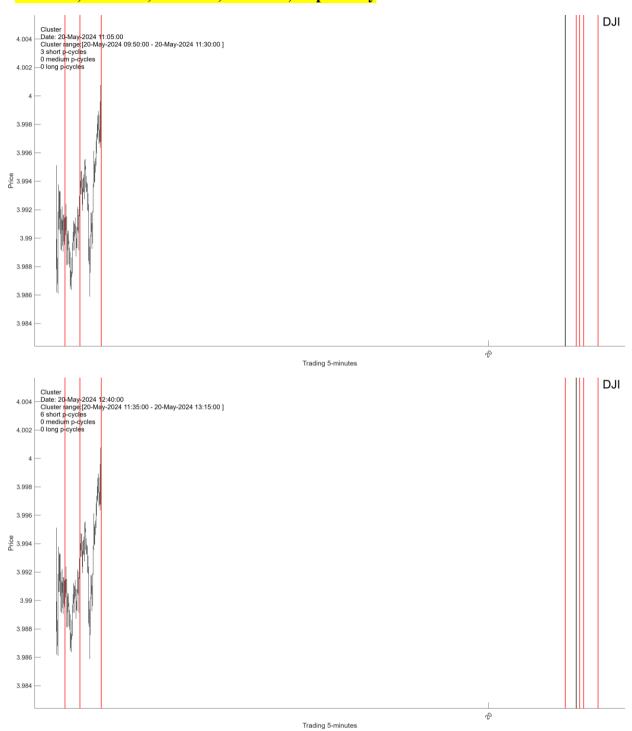

## I.1.1. There are five intraday Clusters arriving on May-20-2024 at 11:05AM, 12:40PM, 13:10PM, 13:45PM, 15:50PM, respectively.

Trading 5-minutes

I.1.2. A 15-day up and down cycle composites are expected to arrive on May-18-2024 at 9:30AM and May-30-2024 at 9:30AM, respectively.