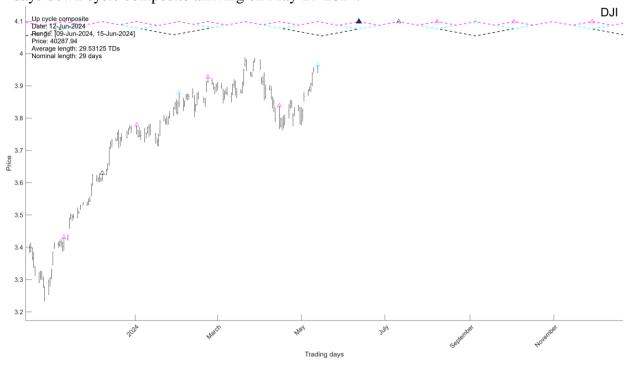

### I.0. Long-term clusters

I.O.1. A VERY strong Cluster with 4 long-term cycles is arriving on Jun-11-2024. A short U-Cluster is arriving on Jun-17-2024. A short D-Cluster is arriving on Jun-05-2024.

Trading days