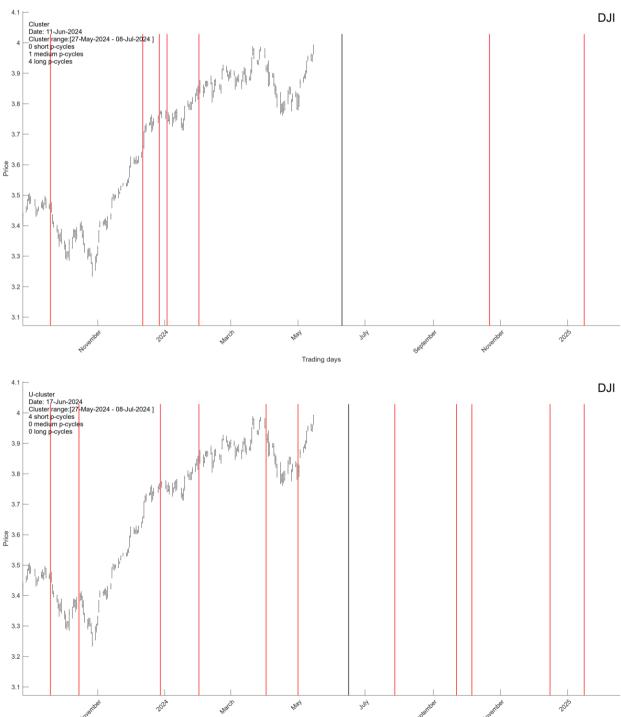

### I.0. Long-term clusters

I.O.1. A VERY strong Cluster with 4 long-term cycles is arriving on Jun-11-2024. A short U-Cluster is arriving on Jun-17-2024. A short D-Cluster is arriving on Jun-05-2024.

Trading days