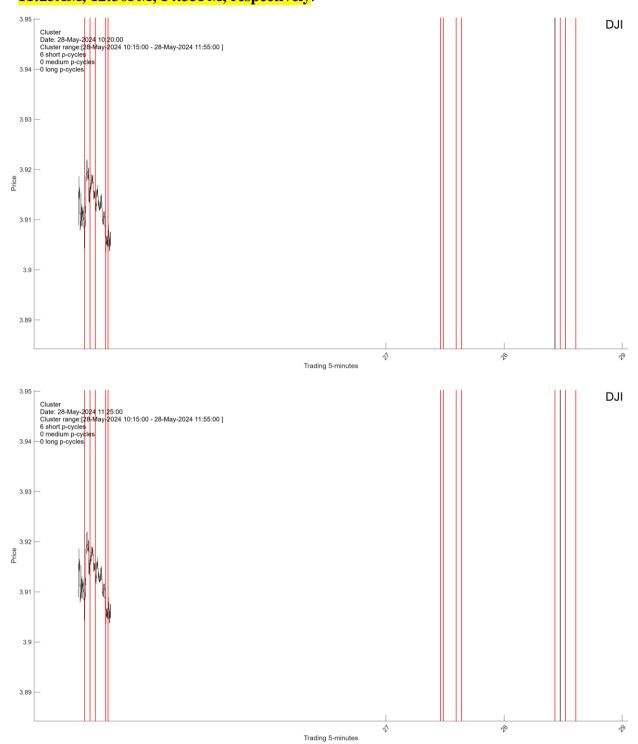

## I.1.1. There are four intraday Clusters arriving on May-28-2024 at 10:20AM, 11:25AM, 12:30PM, 14:35PM, respectively.

I.1.2. A 15-day up and down cycle composites are expected to arrive on **Jun-01-2024 at** 15:55PM and May-30-2024 at 9:30AM, respectively.