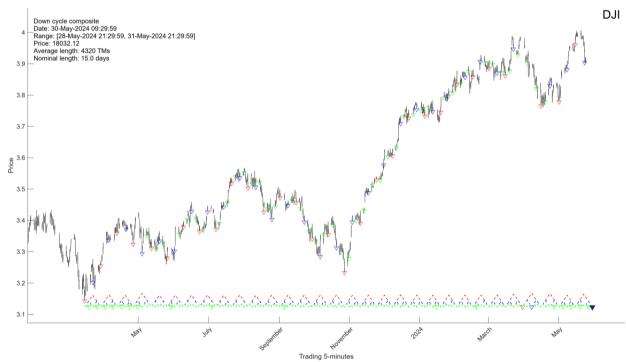

I.0.2. There is a 29-days up cycle composite arriving on Jun-12-2024 and a 34-days down cycle composite arriving on May-27-2024.

## I.1.1. There are four intraday Clusters arriving on May-28-2024 at 10:20AM, 11:25AM, 12:30PM, 14:35PM, respectively.

I.1.2. A 15-day up and down cycle composites are expected to arrive on **Jun-01-2024 at** 15:55PM and May-30-2024 at 9:30AM, respectively.