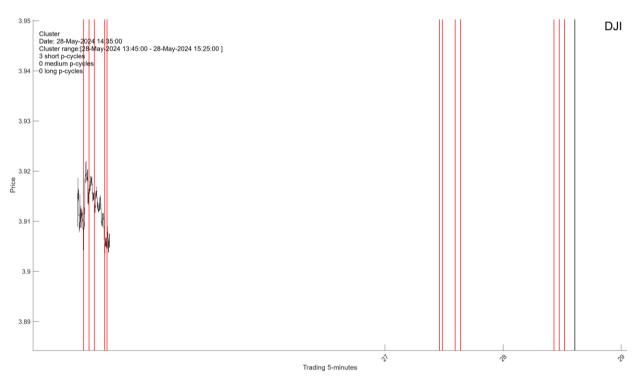

## I.1.1. There are four intraday Clusters arriving on May-28-2024 at 10:20AM, 11:25AM, 12:30PM, 14:35PM, respectively.

I.1.2. A 15-day up and down cycle composites are expected to arrive on **Jun-01-2024 at** 15:55PM and May-30-2024 at 9:30AM, respectively.