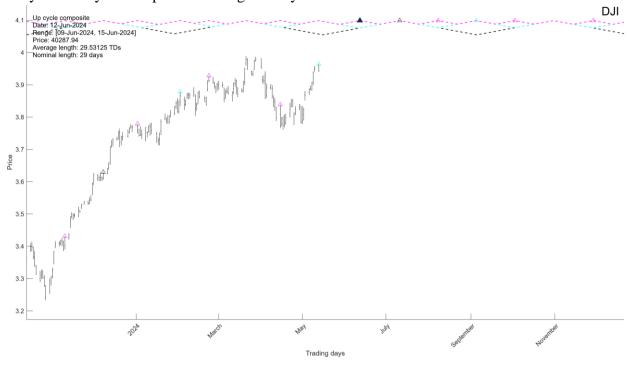

### I.0. Long-term clusters

I.O.1. A VERY strong Cluster with 4 long-term cycles is arriving on Jun-11-2024. A short U-Cluster is arriving on Jun-17-2024. A short D-Cluster is arriving on Jun-05-2024.

Trading days