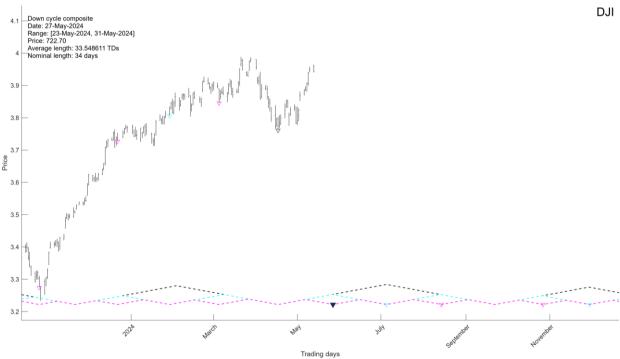

I.0.2. There is a 29-days up cycle composite arriving on Jun-12-2024 and a 34-days down cycle composite arriving on May-27-2024.