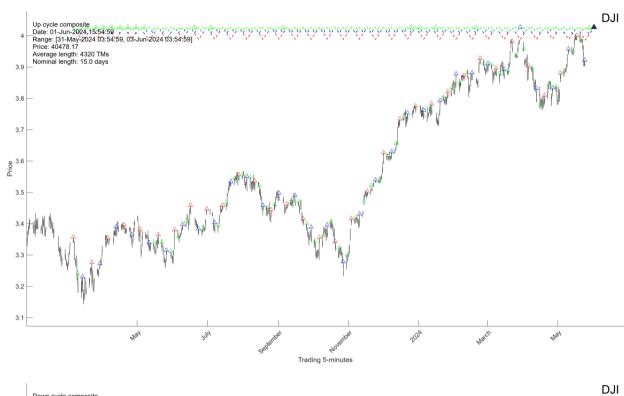

I.0.2. There is a 29-days up cycle composite arriving on Jun-12-2024 and a 34-days down cycle composite arriving on May-27-2024.

## I.1.1. There are four intraday Clusters arriving on May-28-2024 at 10:20AM, 11:25AM, 12:30PM, 14:35PM, respectively.

I.1.2. A 15-day up and down cycle composites are expected to arrive on **Jun-01-2024 at** 15:55PM and May-30-2024 at 9:30AM, respectively.