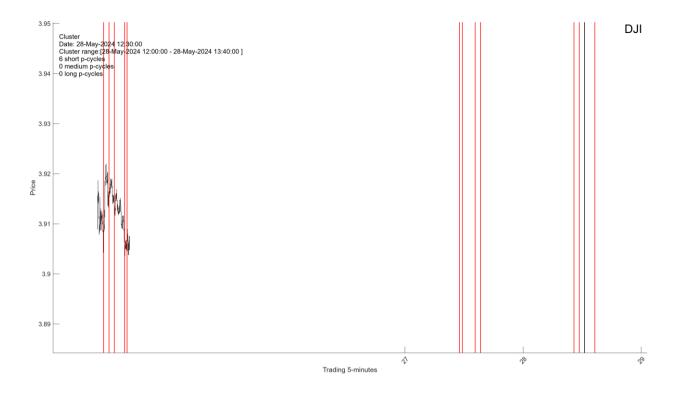

## I.1.1. There are four intraday Clusters arriving on May-28-2024 at 10:20AM, 11:25AM, 12:30PM, 14:35PM, respectively.

I.1.2. A 15-day up and down cycle composites are expected to arrive on **Jun-01-2024 at** 15:55PM and May-30-2024 at 9:30AM, respectively.