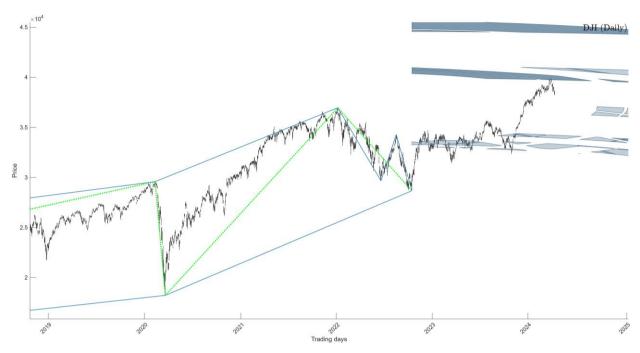

## II. Price projection

II.1. The recent high is an intersection point of very long-term and mid-term geometric structures.

II.2. The next intersection point has price component of 31118 and time component of Oct-03-2024 at 11:45AM.