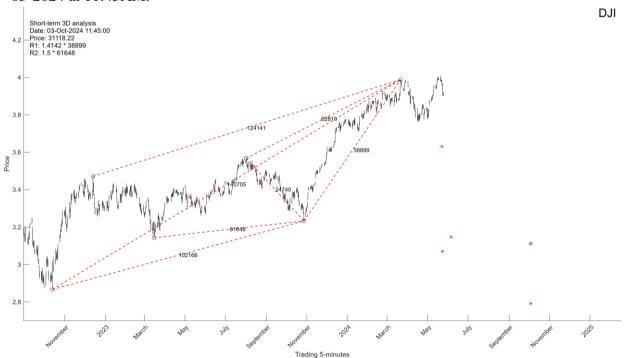

## II. Price projection

II.1. The recent high is an intersection point of very long-term and mid-term geometric structures.

II.2. The next intersection point has price component of 31118 and time component of Oct-03-2024 at 11:45AM.