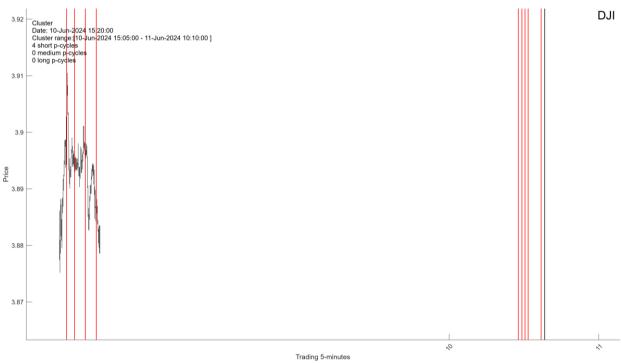

#### I.1. Short-term clusters

I.1.1. There are six intraday Clusters arriving on Jun-10-2024 at **11:05AM**, **11:40AM**, **12:10PM**, **12:40PM**, **14:45PM**, **15:20PM**, respectively.

Trading 5-minutes