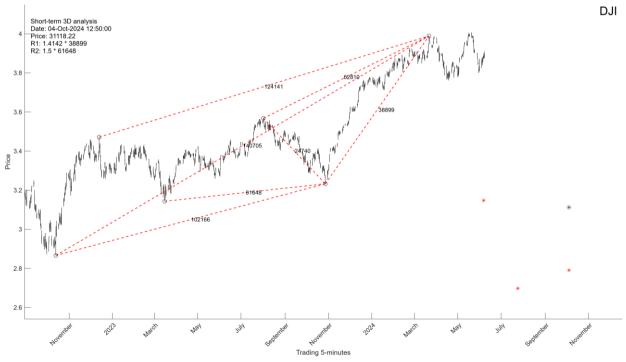

## II. Price projection

II.1. The recent high is an intersection point of very long-term and mid-term geometric structures.

II.2. The next intersection point has price component of 31118 and time component of Oct-04-2024 at 11:45AM.