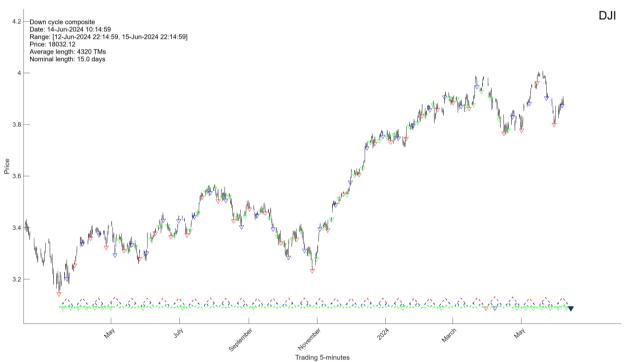

## I.1.2. A 15-day up and down cycle composites are expected to arrive on **Jun-15-2024 at 15:55PM** and **Jun-14-2024 at 10:15AM**, respectively.