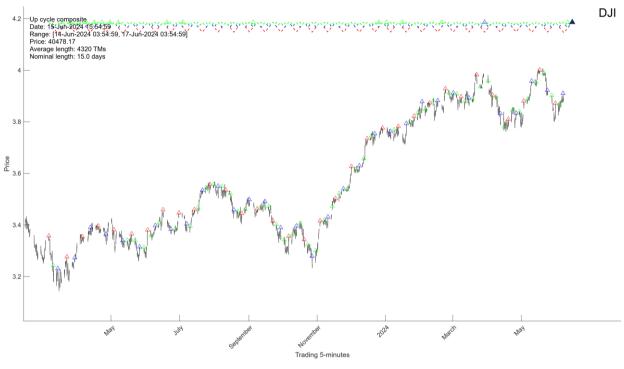

## I.1.2. A 15-day up and down cycle composites are expected to arrive on **Jun-15-2024 at 15:55PM** and **Jun-14-2024 at 10:15AM**, respectively.