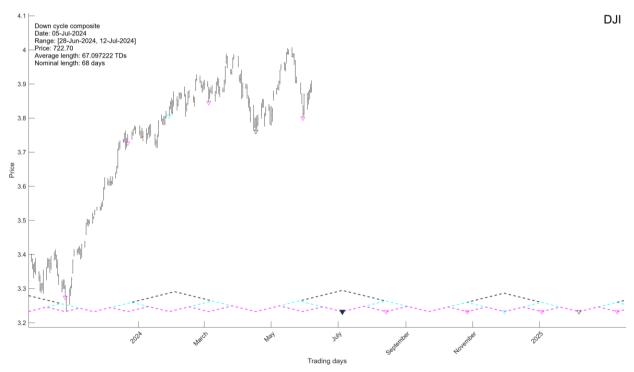

I.0.2. There is a 29-days up cycle composite arriving on Jun-15-2024 and a 68-days down cycle composite arriving on Jun-05-2024.