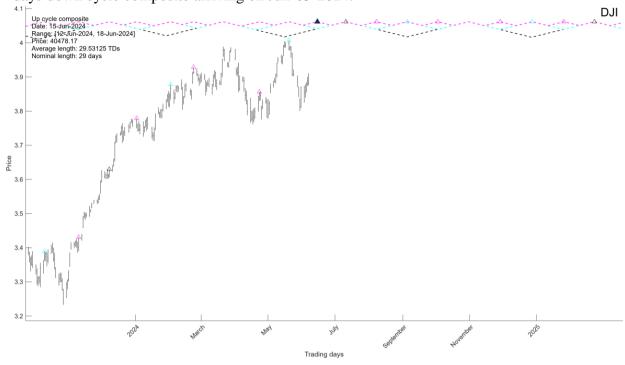

### I.0. Long-term clusters

I.O.1. A VERY strong Cluster with 4 long-term cycles is arriving on Jun-11-2024. A short U-Cluster is arriving on Jun-17-2024. Two short D-Clusters are arriving on Jun-17-2024 and Jul-30-2024.