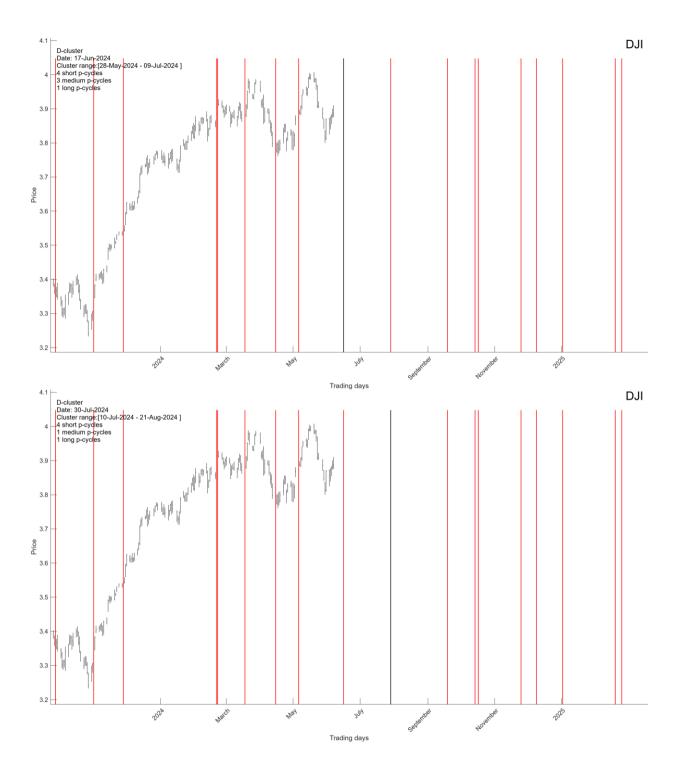

### I.0. Long-term clusters

I.O.1. A VERY strong Cluster with 4 long-term cycles is arriving on Jun-11-2024. A short U-Cluster is arriving on Jun-17-2024. Two short D-Clusters are arriving on Jun-17-2024 and Jul-30-2024.