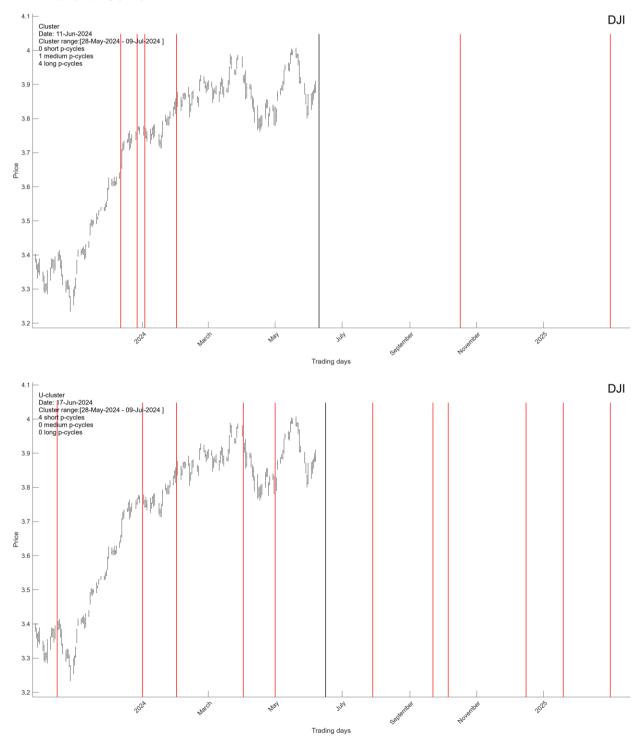

### I.0. Long-term clusters

I.O.1. A VERY strong Cluster with 4 long-term cycles is arriving on Jun-11-2024. A short U-Cluster is arriving on Jun-17-2024. Two short D-Clusters are arriving on Jun-17-2024 and Jul-30-2024.