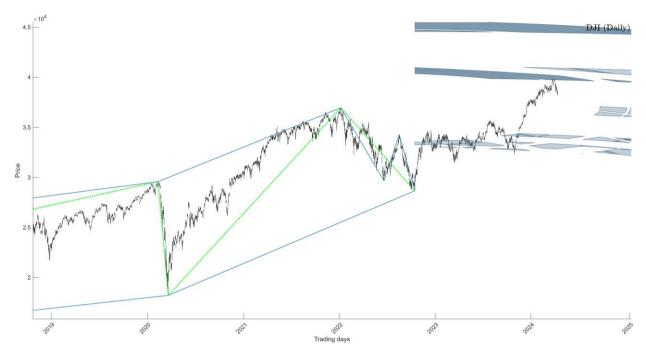

## II. Price projection

II.1. The recent high is an intersection point of very long-term and mid-term geometric structures.

II.2. The next intersection point has price component of 31118 and time component of Oct-04-2024 at 11:45AM.