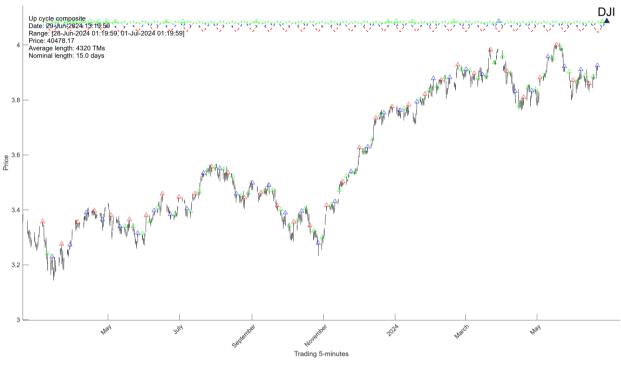

I.0.2. There is a 16-weeks up cycle composite arriving on Jul-11-2024 and a 68-days down cycle composite arriving on Jul-05-2024.

#### I.1. Short-term clusters

I.1.1. There are four intraday Clusters arriving on Jun-24-2024 at 10:50AM, 11:25AM, 14:00PM, 15:15PM, respectively. There is a U-Cluster arriving at 10:00AM.

I.1.2. A 15-day up and down cycle composites are expected to arrive on **Jun-29-2024 at 13:20PM** and **Jun-29-2024 at 10:10AM**, respectively.