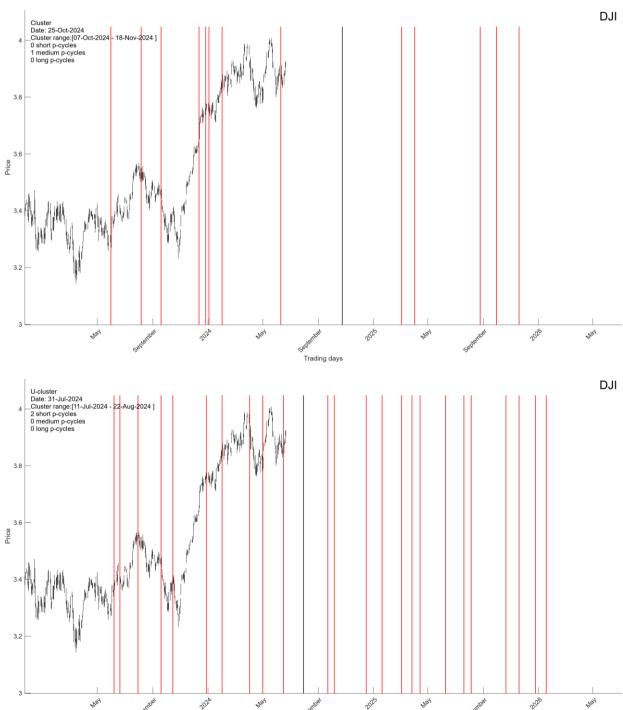

#### I.0. Long-term clusters

I.0.1. A strong Cluster with 1 medium-term cycles is arriving on Oct-25-2024. A short U-Cluster is arriving on Jul-31-2024. A short D-Cluster is arriving on Jul-31-2024.

Trading days