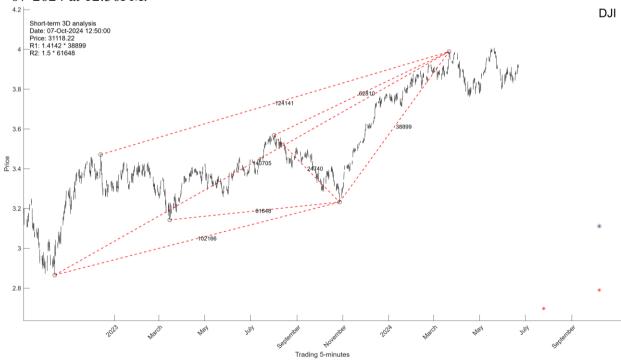

## II. Price projection

II.1. The recent high is an intersection point of very long-term and mid-term geometric structures.

II.2. The next intersection point has price component of 31118 and time component of Oct-07-2024 at 12:50PM.