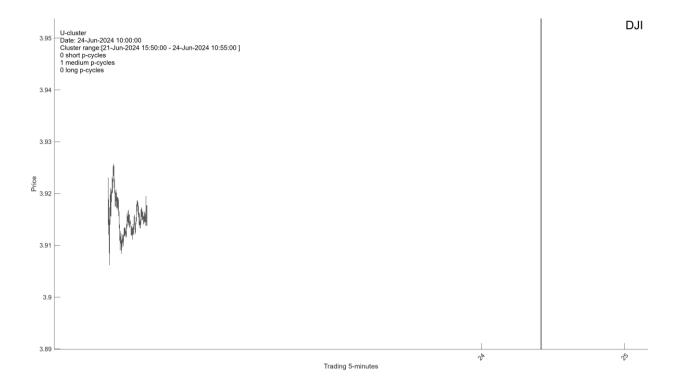

#### I.1. Short-term clusters

I.1.1. There are four intraday Clusters arriving on Jun-24-2024 at 10:50AM, 11:25AM, 14:00PM, 15:15PM, respectively. There is a U-Cluster arriving at 10:00AM.

I.1.2. A 15-day up and down cycle composites are expected to arrive on **Jun-29-2024 at 13:20PM** and **Jun-29-2024 at 10:10AM**, respectively.