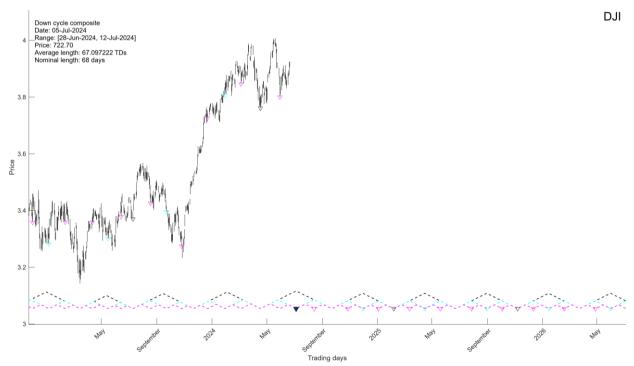

I.0.2. There is a 16-weeks up cycle composite arriving on Jul-11-2024 and a 68-days down cycle composite arriving on Jul-05-2024.