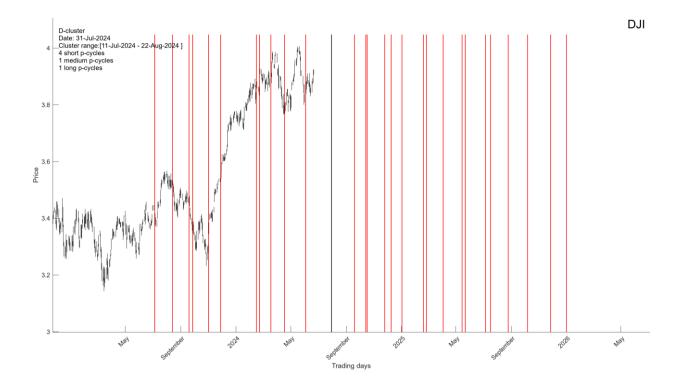

#### I.0. Long-term clusters

I.0.1. A strong Cluster with 1 medium-term cycles is arriving on Oct-25-2024. A short U-Cluster is arriving on Jul-31-2024. A short D-Cluster is arriving on Jul-31-2024.

Trading days