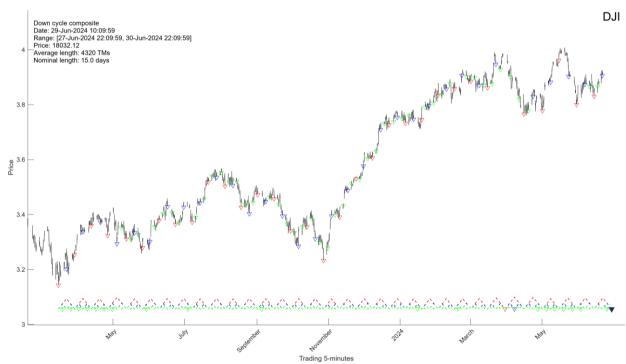

#### I.1. Short-term clusters

I.1.1. There are four intraday Clusters arriving on Jun-24-2024 at 10:50AM, 11:25AM, 14:00PM, 15:15PM, respectively. There is a U-Cluster arriving at 10:00AM.

I.1.2. A 15-day up and down cycle composites are expected to arrive on **Jun-29-2024 at 13:20PM** and **Jun-29-2024 at 10:10AM**, respectively.