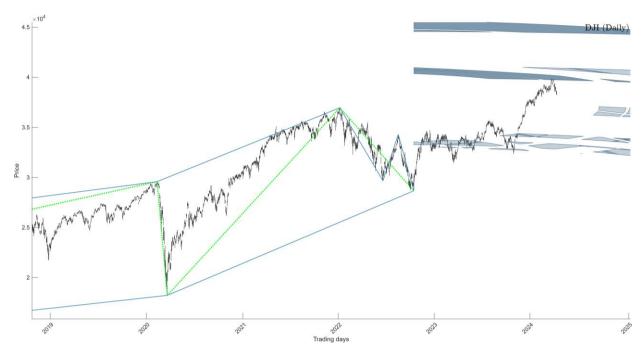

## II. Price projection

II.1. The recent high is an intersection point of very long-term and mid-term geometric structures.

II.2. The next intersection point has price component of 31118 and time component of Oct-07-2024 at 12:50PM.