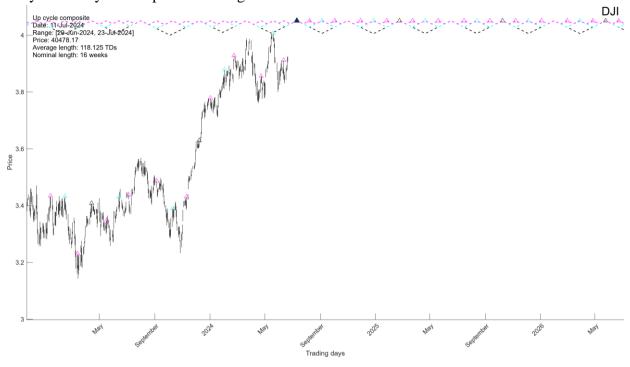

I.0.2. There is a 16-weeks up cycle composite arriving on Jul-11-2024 and a 68-days down cycle composite arriving on Jul-05-2024.