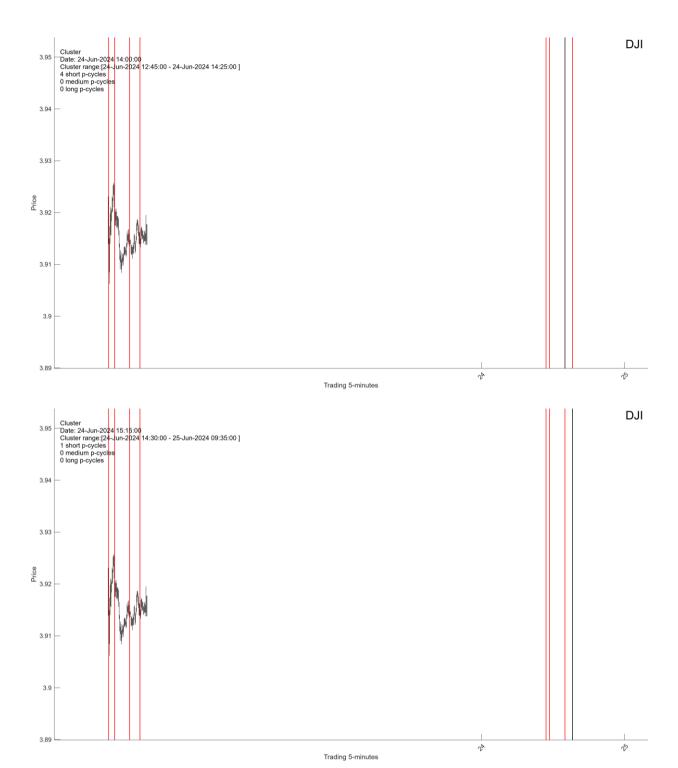

#### I.1. Short-term clusters

I.1.1. There are four intraday Clusters arriving on Jun-24-2024 at 10:50AM, 11:25AM, 14:00PM, 15:15PM, respectively. There is a U-Cluster arriving at 10:00AM.

I.1.2. A 15-day up and down cycle composites are expected to arrive on **Jun-29-2024 at 13:20PM** and **Jun-29-2024 at 10:10AM**, respectively.