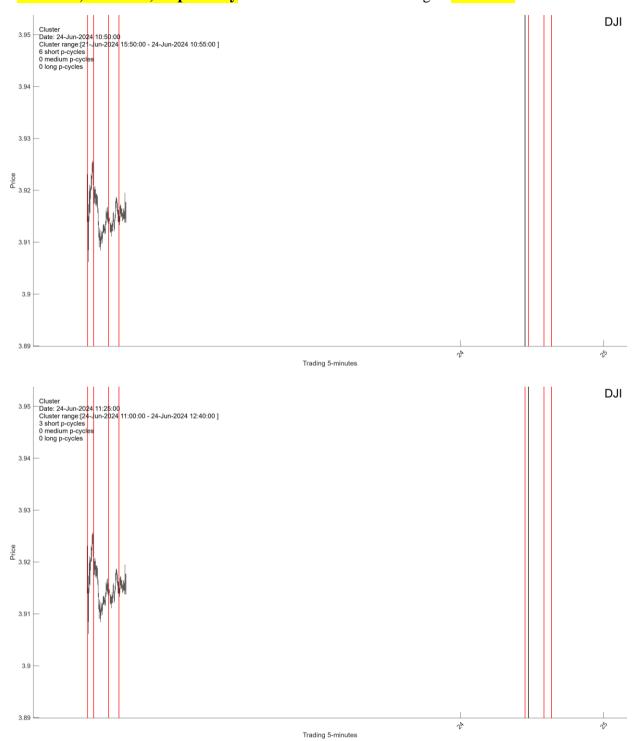

#### I.1. Short-term clusters

I.1.1. There are four intraday Clusters arriving on Jun-24-2024 at 10:50AM, 11:25AM, 14:00PM, 15:15PM, respectively. There is a U-Cluster arriving at 10:00AM.

I.1.2. A 15-day up and down cycle composites are expected to arrive on **Jun-29-2024 at 13:20PM** and **Jun-29-2024 at 10:10AM**, respectively.