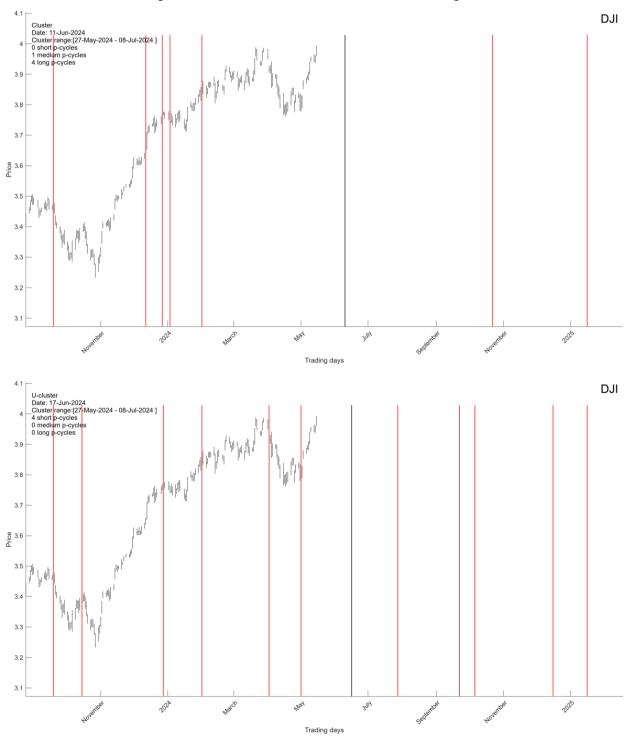

#### I.0. Long-term clusters

I.O.1. A VERY strong Cluster with 4 long-term cycles is arriving on Jun-11-2024. A short U-Cluster is arriving on Jun-17-2024. A short D-Cluster is arriving on Jun-05-2024.