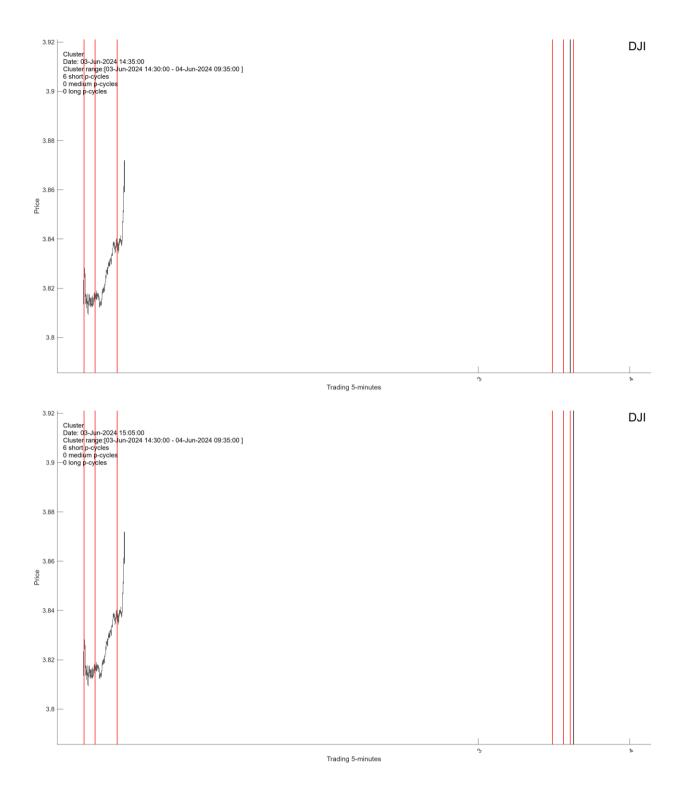

#### I.1. Short-term clusters

I.1.1. There are four intraday Clusters arriving on Jun-3-2024 at **11:45AM, 13:30PM, 14:35PM, 15:05PM, respectively**. A U-cluster is arriving at **10:45AM**.

I.1.2. A 15-day up and down cycle composites are expected to arrive on **Jun-01-2024 at 15:55PM** and **Jun-14-2024 at 10:15AM**, respectively.