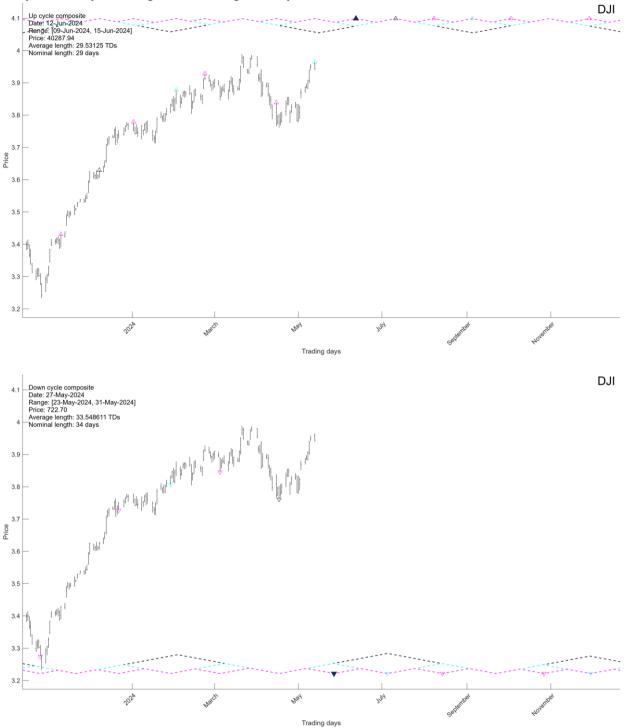

I.0.2. There is a 29-days up cycle composite arriving on Jun-12-2024 and a 34-days down cycle composite arriving on May-27-2024.