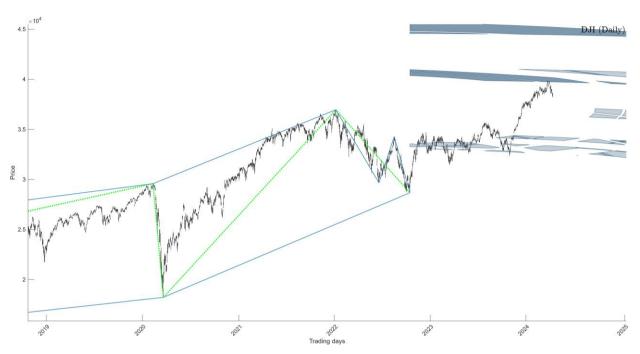

# II. Price projection

II.1. The recent high is an intersection point of very long-term and mid-term geometric structures.

II.2. The next intersection point has price component of 31118 and time component of Oct-04-2024 at 11:45AM.