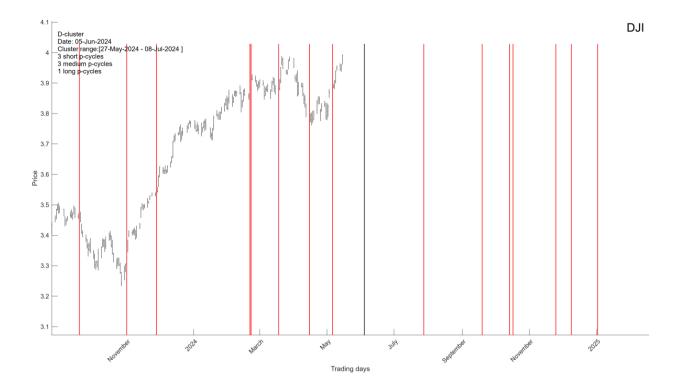

#### I.0. Long-term clusters

I.O.1. A VERY strong Cluster with 4 long-term cycles is arriving on Jun-11-2024. A short U-Cluster is arriving on Jun-17-2024. A short D-Cluster is arriving on Jun-05-2024.