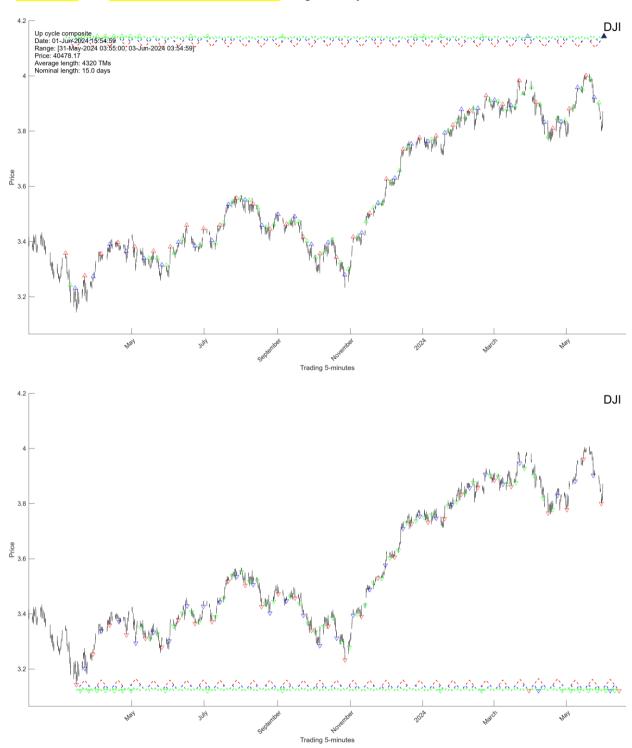

I.0.2. There is a 29-days up cycle composite arriving on Jun-12-2024 and a 34-days down cycle composite arriving on May-27-2024.