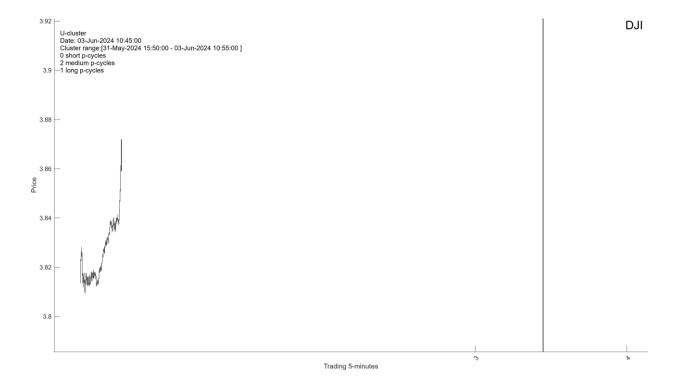

#### I.1. Short-term clusters

I.1.1. There are four intraday Clusters arriving on Jun-3-2024 at **11:45AM, 13:30PM, 14:35PM, 15:05PM, respectively**. A U-cluster is arriving at **10:45AM**.

I.1.2. A 15-day up and down cycle composites are expected to arrive on **Jun-01-2024 at 15:55PM** and **Jun-14-2024 at 10:15AM**, respectively.