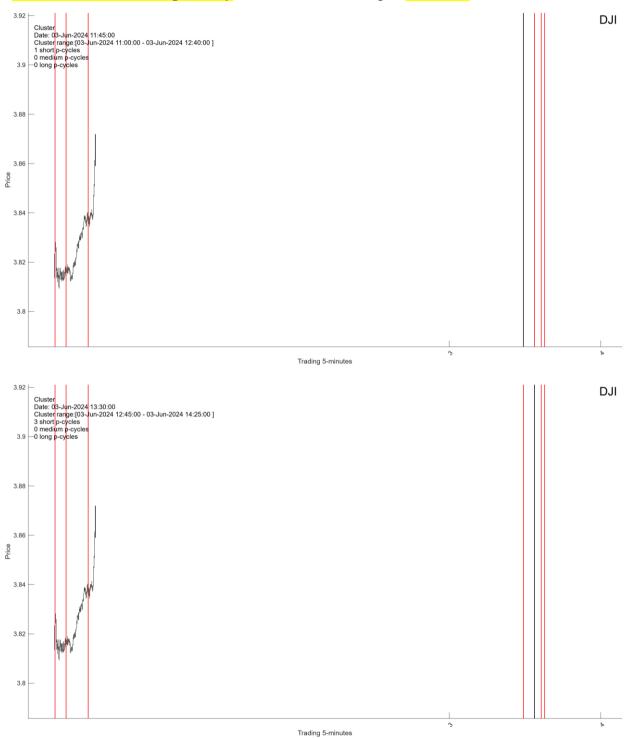

#### I.1. Short-term clusters

I.1.1. There are four intraday Clusters arriving on Jun-3-2024 at **11:45AM, 13:30PM, 14:35PM, 15:05PM, respectively**. A U-cluster is arriving at **10:45AM**.

I.1.2. A 15-day up and down cycle composites are expected to arrive on **Jun-01-2024 at 15:55PM** and **Jun-14-2024 at 10:15AM**, respectively.