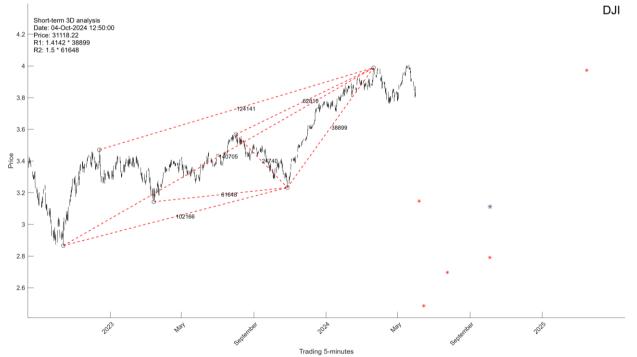

# II. Price projection

II.1. The recent high is an intersection point of very long-term and mid-term geometric structures.

II.2. The next intersection point has price component of 31118 and time component of Oct-04-2024 at 11:45AM.