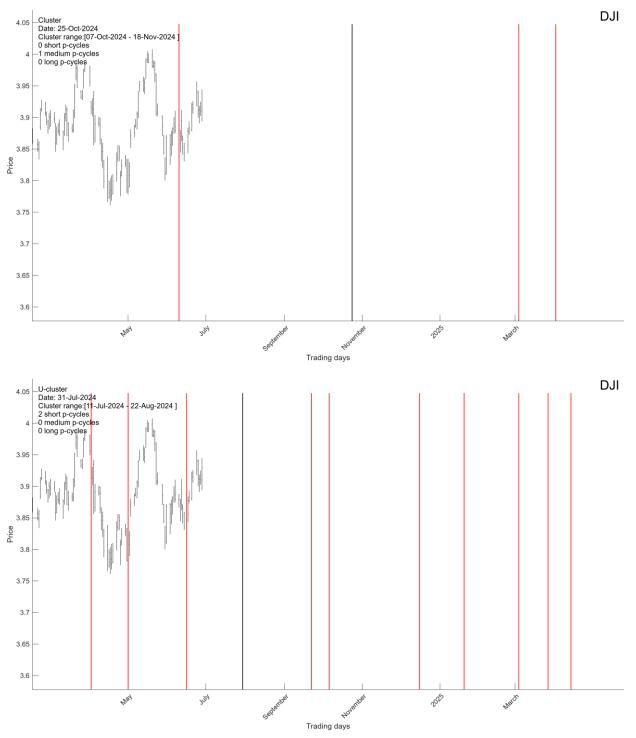

#### **I.O.** Long-term clusters

I.0.1. A strong Cluster with 1 medium-term cycle is arriving on Oct-26-2024. A short U-Cluster is arriving on Jul-31-2024. A short D-Cluster is arriving on Jul-31-2024.