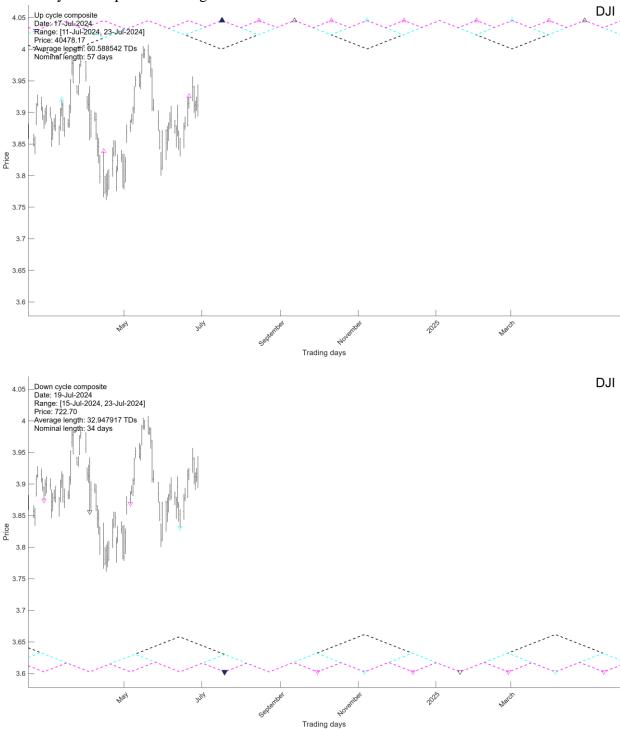

I.0.2. There is a 57-days up cycle composite arriving on Jul-17-2024 and a 34-days down cycle composite arriving on Jul-19-2024.