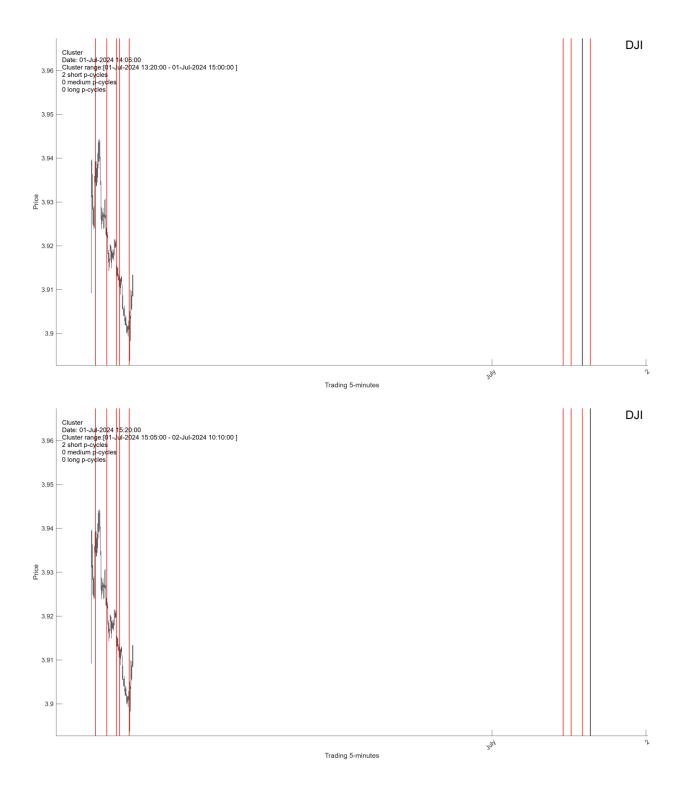

#### **I.1. Short-term clusters**

I.1.1. There are four intraday Clusters arriving on Jul-1-2024 at **11:05AM**, **12:20AM**, **14:05PM**, **15:20PM**, **respectively**. There is a U-cluster arriving at **15:20PM**.