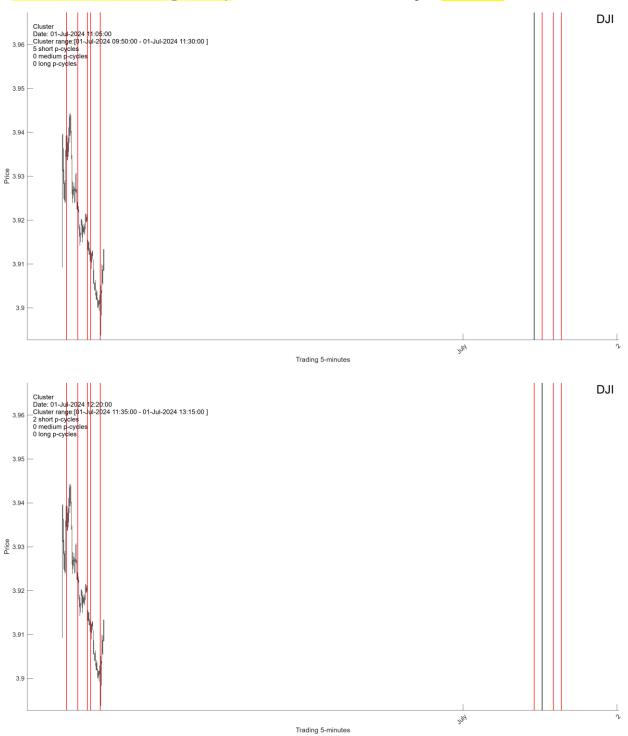

#### **I.1. Short-term clusters**

I.1.1. There are four intraday Clusters arriving on Jul-1-2024 at **11:05AM**, **12:20AM**, **14:05PM**, **15:20PM**, **respectively**. There is a U-cluster arriving at **15:20PM**.

Trading 5-minutes