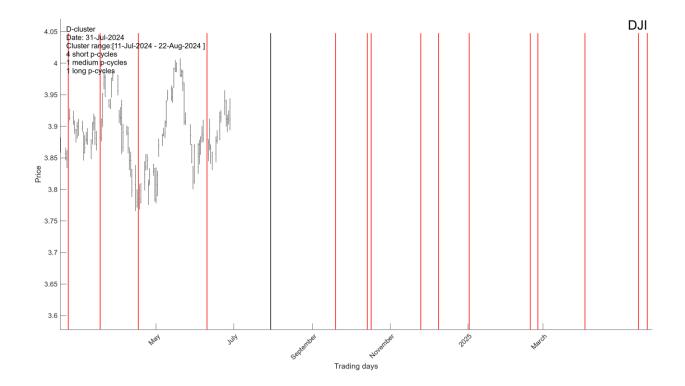

#### **I.O.** Long-term clusters

I.0.1. A strong Cluster with 1 medium-term cycle is arriving on Oct-26-2024. A short U-Cluster is arriving on Jul-31-2024. A short D-Cluster is arriving on Jul-31-2024.