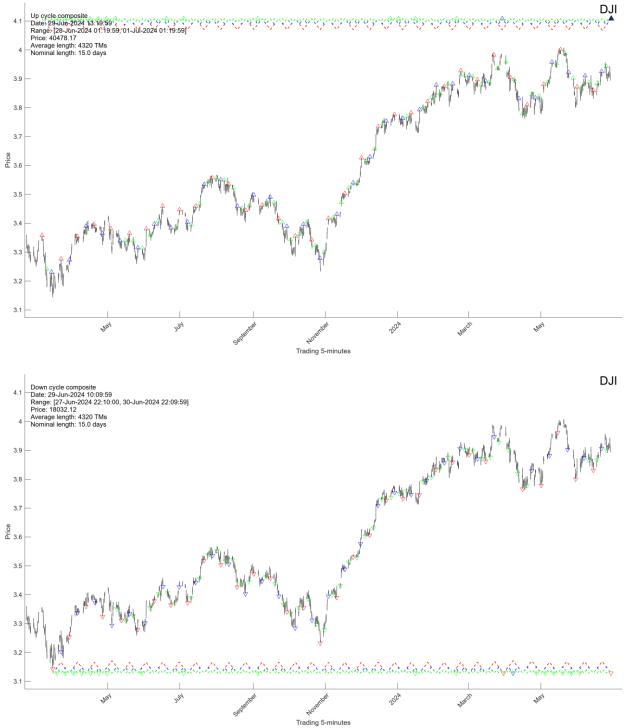

I.0.2. There is a 57-days up cycle composite arriving on Jul-17-2024 and a 34-days down cycle composite arriving on Jul-19-2024.