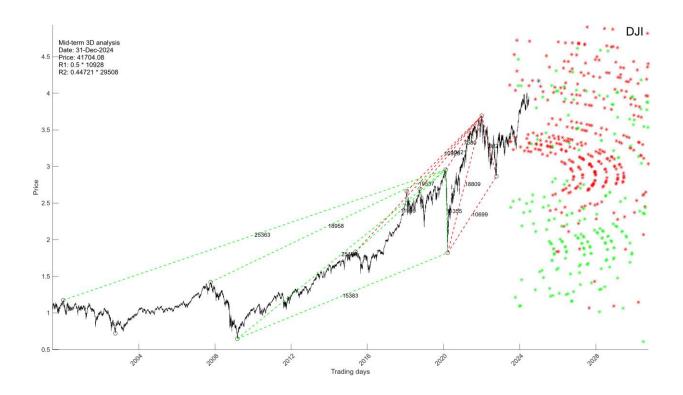

## **II.** Price projection

II.2. The next intersection point has price component of 41704 and time component of Dec-31-2024.