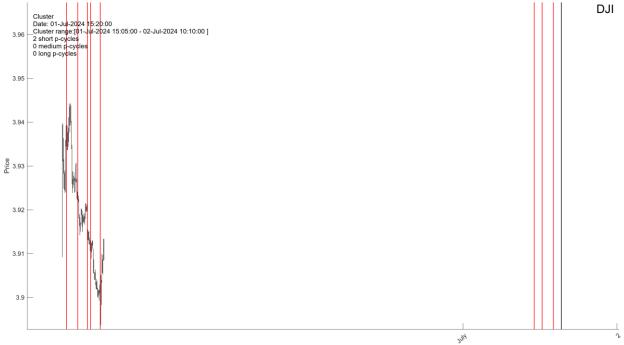

#### **I.1. Short-term clusters**

I.1.1. There are four intraday Clusters arriving on Jul-1-2024 at **11:05AM**, **12:20AM**, **14:05PM**, **15:20PM**, **respectively**. There is a U-cluster arriving at **15:20PM**.