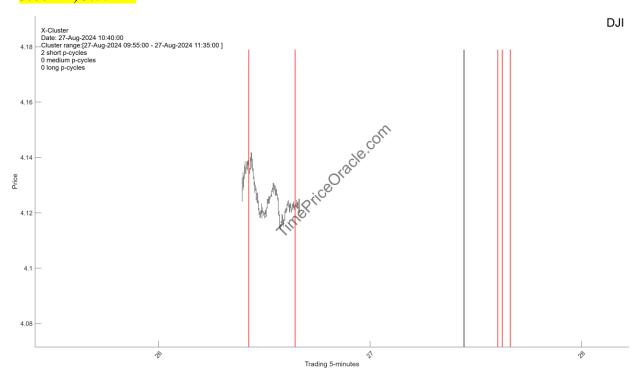

#### 1.2. Short-term clusters

There are four intraday Clusters arriving on Aug-27-2024 at **10:40AM, 2:30PM, 3:00PM, 3:55PM**.