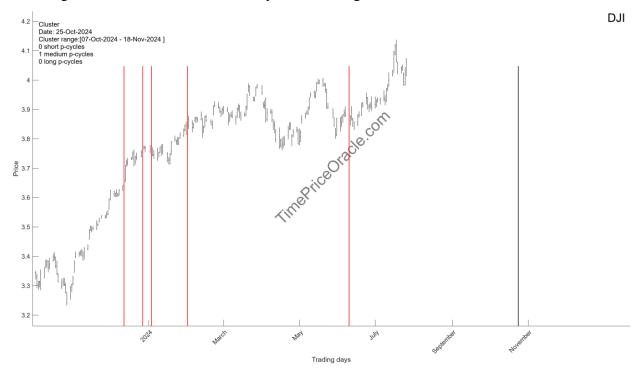

### 1.1. Long-term clusters

A strong Cluster with 1 medium-term cycle is arriving on Oct-25-2024.

There is a 15-weeks up cycle composite arriving on Aug-29-2024 and a 34-days down cycle composite arriving on Sep-05-2024.