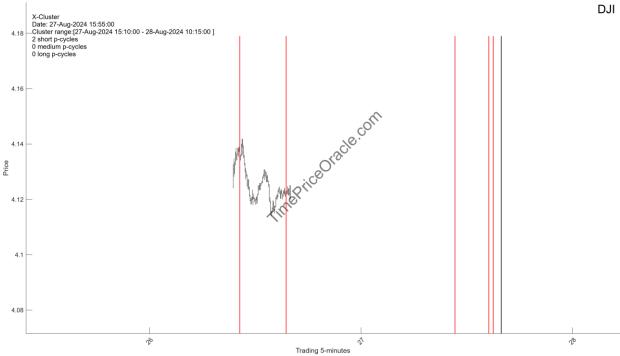

#### 1.2. Short-term clusters

There are four intraday Clusters arriving on Aug-27-2024 at **10:40AM, 2:30PM, 3:00PM, 3:55PM**.