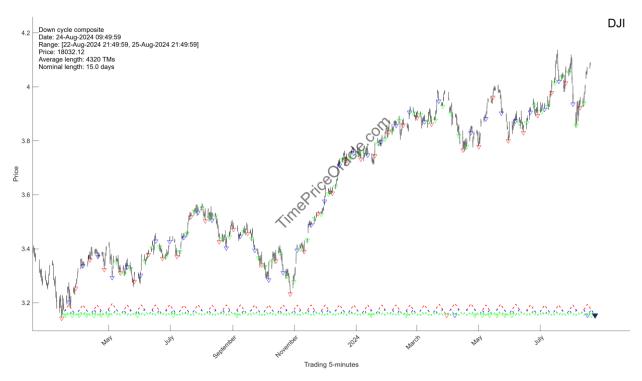

# 1.2.1. A 15-day up and down cycle composites are expected to arrive on Aug-24-2024 at 13:30PM and Aug-24-2024 at 9:50AM, respectively.