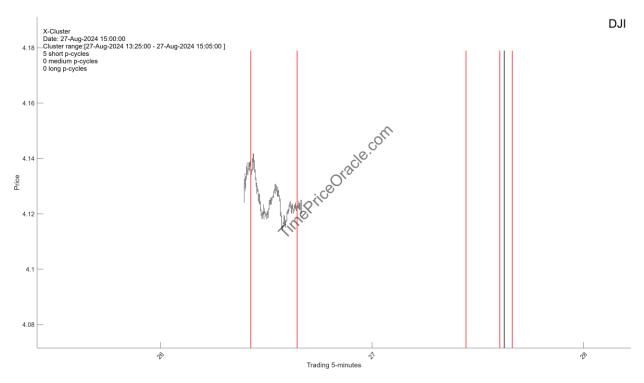

#### 1.2. Short-term clusters

There are four intraday Clusters arriving on Aug-27-2024 at **10:40AM, 2:30PM, 3:00PM, 3:55PM**.