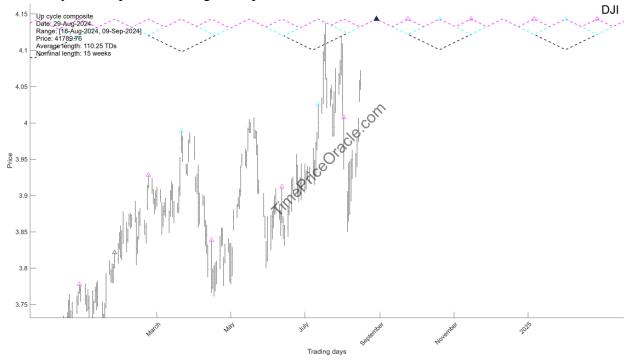

### 1.1. Long-term clusters

A strong Cluster with 1 medium-term cycle is arriving on Oct-25-2024.

There is a 15-weeks up cycle composite arriving on Aug-29-2024 and a 34-days down cycle composite arriving on Sep-05-2024.