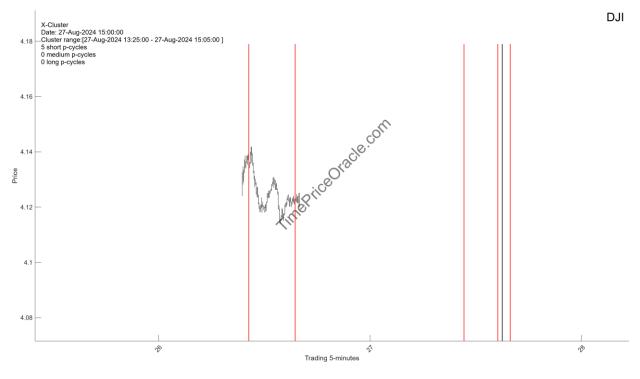

#### 1.2. Short-term clusters

There are four intraday Clusters arriving on Aug-27-2024 at **10:40AM, 2:30PM, 3:00PM, 3:55PM**.