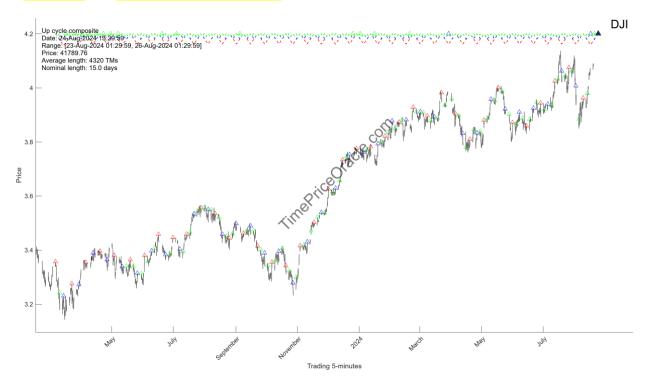

# 1.2.1. A 15-day up and down cycle composites are expected to arrive on Aug-24-2024 at 13:30PM and Aug-24-2024 at 9:50AM, respectively.