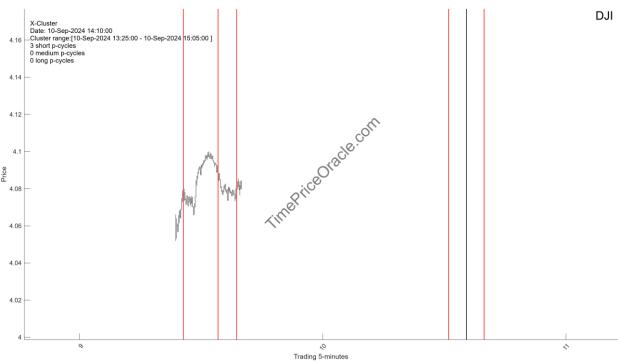

### 1.2. Short-term clusters

X-clusters arriving on Sep-10-2024 at 12:25PM, 2:10PM, 3:55PM.