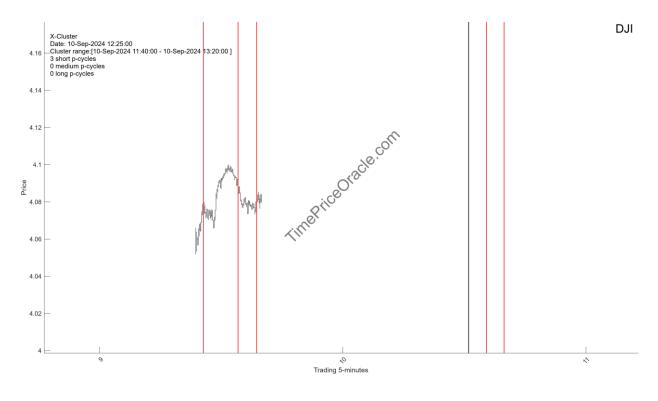

### 1.2. Short-term clusters

X-clusters arriving on Sep-10-2024 at 12:25PM, 2:10PM, 3:55PM.