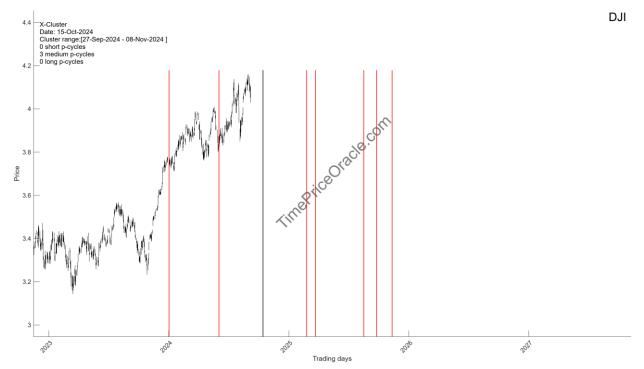

#### 1.1. Long-term clusters

A strong X-cluster with 3 medium-term cycle is arriving on Oct-15-2024.

There is a 15-week up cycle composite arriving on Aug-29-2024 and a 15-week down cycle composite arriving on Sep-15-2024.