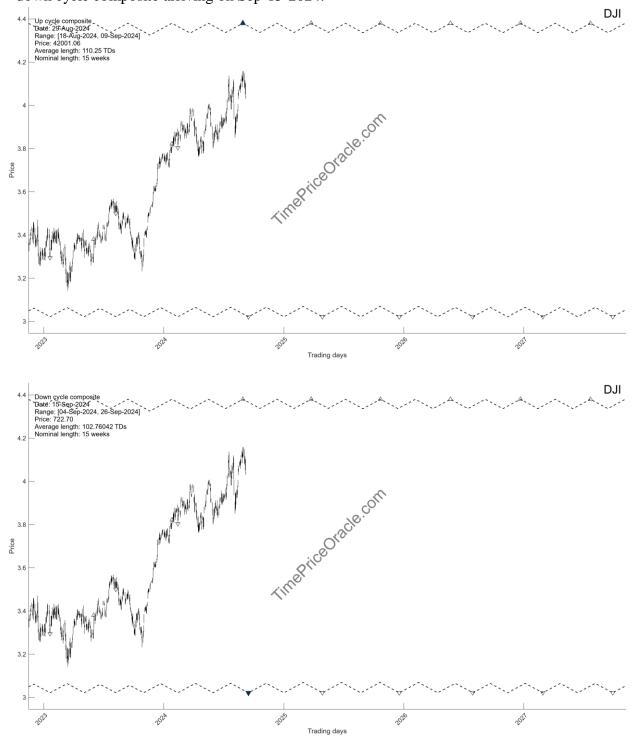

#### 1.1. Long-term clusters

A strong X-cluster with 3 medium-term cycle is arriving on Oct-15-2024.

There is a 15-week up cycle composite arriving on Aug-29-2024 and a 15-week down cycle composite arriving on Sep-15-2024.