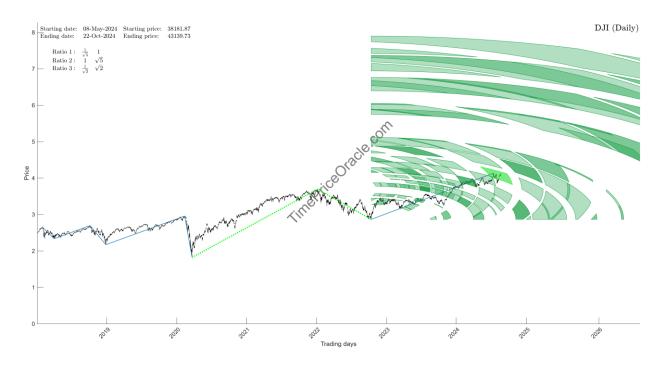

# Report on DJI short-term analysis Analysis date: Sep-10-2024

#### 1. **Time clusters**

#### 1.1. Long-term clusters

A strong X-cluster with 3 medium-term cycle is arriving on Oct-15-2024.



There is a 15-week up cycle composite arriving on Aug-29-2024 and a 15-week down cycle composite arriving on Sep-15-2024.



### 1.2. Short-term clusters

X-clusters arriving on Sep-10-2024 at 12:25PM, 2:10PM, 3:55PM.







# 2. Price projection

### PLEASE SUBSCRIBE



The next potential level is at 42500.

## **Report Summary**

PLEASE SUBSCRIBE

**Analytical conclusion** 

PLEASE SUBSCRIBE

September 10th, 2024: PRE-MARKET

PLEASE SUBSCRIBE