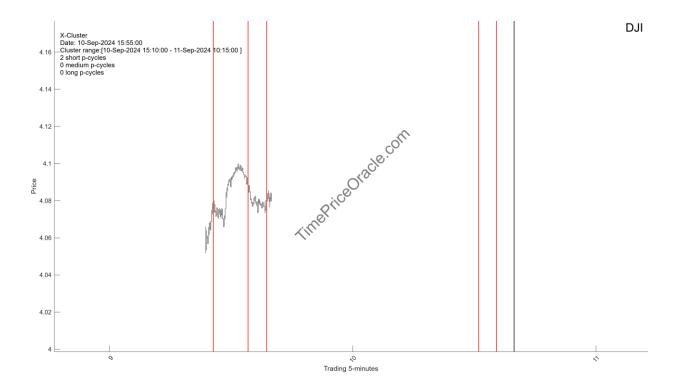

### 1.2. Short-term clusters

X-clusters arriving on Sep-10-2024 at 12:25PM, 2:10PM, 3:55PM.