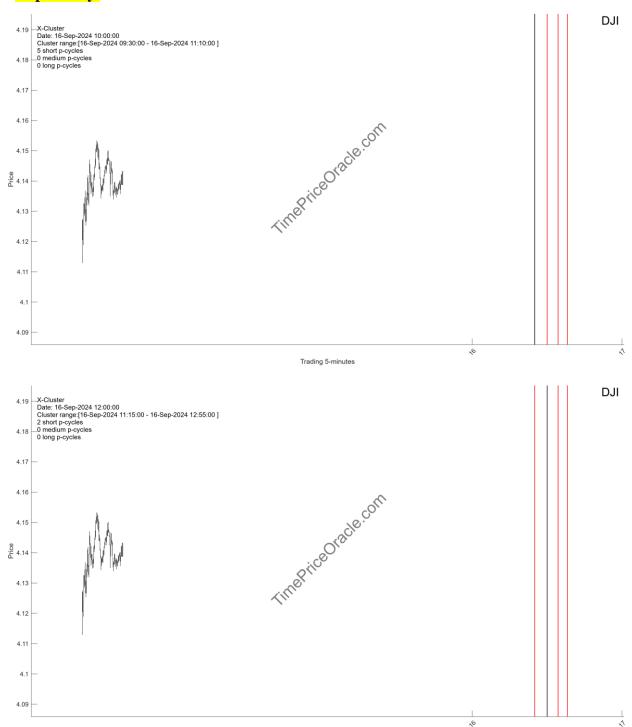

#### 1.2. Short-term clusters

X-clusters arriving on Sep-16-2024 at **10:00AM, 12:00PM, 13:45PM, 15:15PM, respectively.** 

Trading 5-minutes

Trading 5-minutes