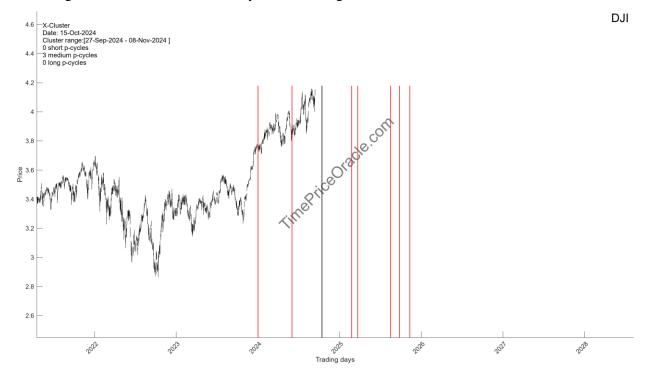

### 1.1. Long-term clusters

A strong X-cluster with 3 medium cycle is arriving on Oct-15-2024.

There is a 15-week up cycle composite arriving on Oct-11-2024 and a 30-week down cycle composite arriving on Sep-15-2024.