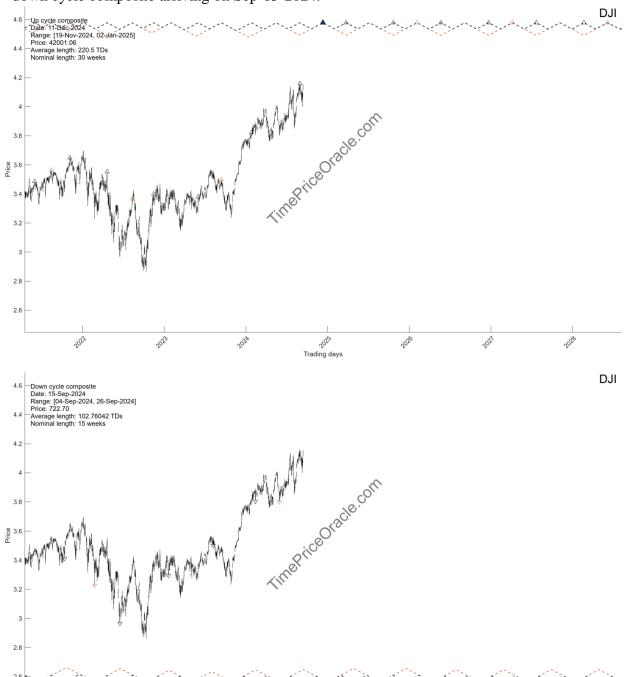

### 1.1. Long-term clusters

A strong X-cluster with 3 medium cycle is arriving on Oct-15-2024.

There is a 15-week up cycle composite arriving on Oct-11-2024 and a 30-week down cycle composite arriving on Sep-15-2024.