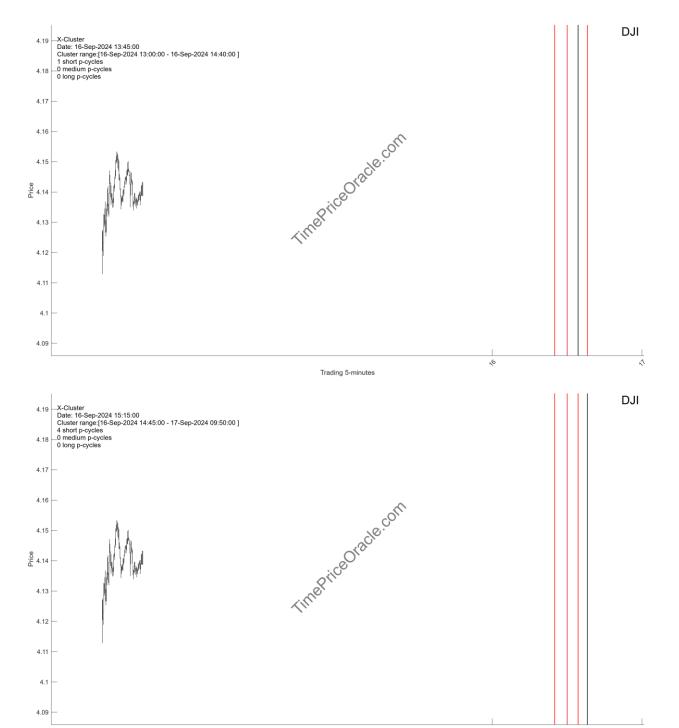

#### 1.2. Short-term clusters

X-clusters arriving on Sep-16-2024 at **10:00AM, 12:00PM, 13:45PM, 15:15PM, respectively.** 

Trading 5-minutes

Trading 5-minutes