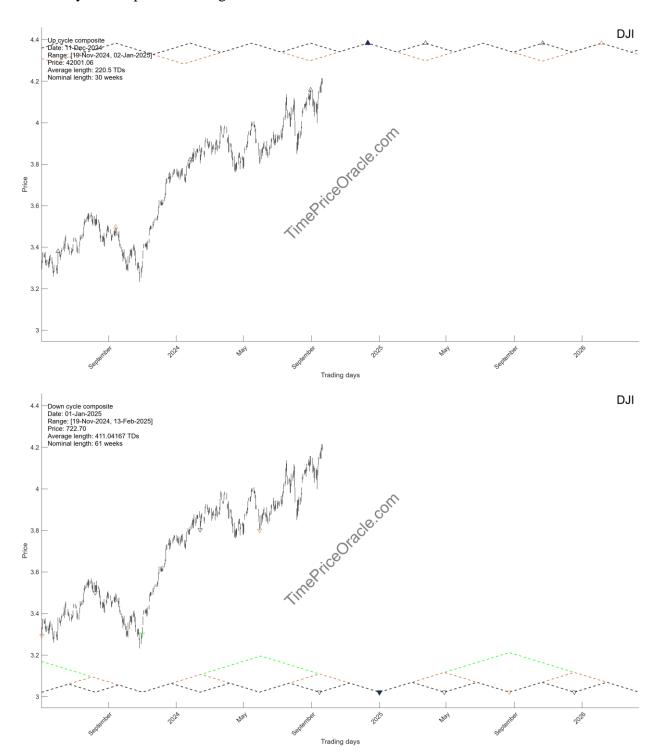

#### 1.1. Long-term clusters

A strong X-cluster with 3 medium-term cycle is arriving on Oct-15-2024.

There is a 15-week up cycle composite arriving on Oct-11-2024 and a 61-week down cycle composite arriving on Jan-01-2025.