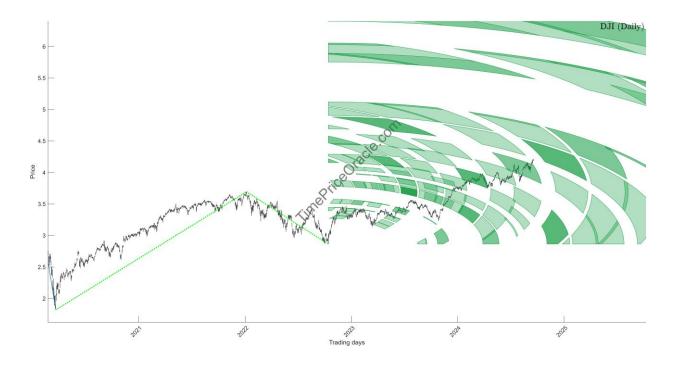

# Report on DJI short-term analysis Analysis date: Sep-23-2024

#### 1. **Time clusters**

#### 1.1. Long-term clusters

A strong X-cluster with 3 medium-term cycle is arriving on Oct-15-2024.



There is a 15-week up cycle composite arriving on Oct-11-2024 and a 61-week down cycle composite arriving on Jan-01-2025.



#### 1.2. Short-term clusters

X-clusters arriving on Sep-23-2024 at 10:15AM, 13:45PM, 15:30PM, respectively.





## 2. Price projection





## **Report Summary**

### PLEASE SUBSCRIBE TO VIEW

**Analytical conclusion** 

PLEASE SUBSCRIBE TO VIEW

September 23rd, 2024: PRE-MARKET

PLEASE SUBSCRIBE TO VIEW