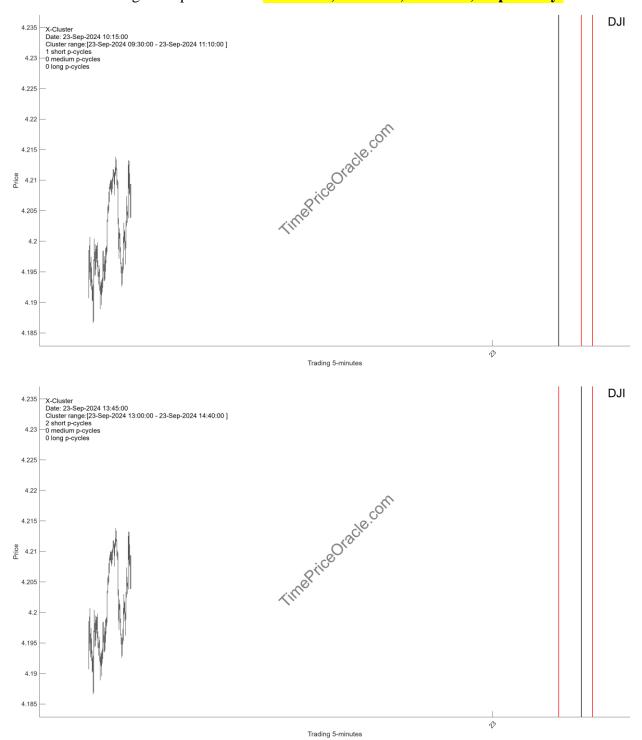

#### 1.2. Short-term clusters

X-clusters arriving on Sep-23-2024 at 10:15AM, 13:45PM, 15:30PM, respectively.