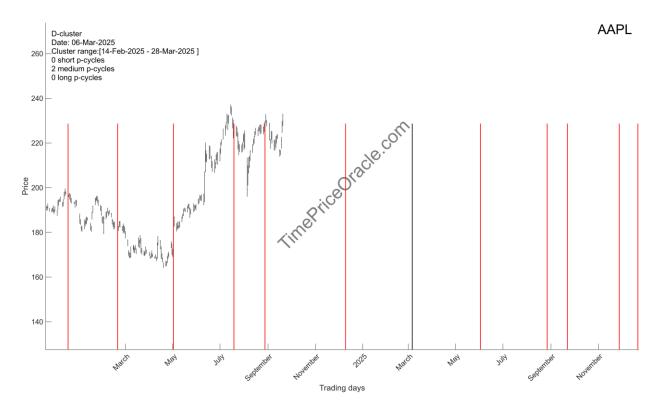

#### 1.1. Long-term clusters

A strong X-cluster with 3 medium-term cycle is arriving on Oct-15-2024.

There is a 15-week up cycle composite arriving on Oct-11-2024 and a 61-week down cycle composite arriving on Jan-01-2025.

#### 1.2. Short-term clusters

X-clusters arriving on Sep-23-2024 at 10:15AM, 13:45PM, 15:30PM, respectively.