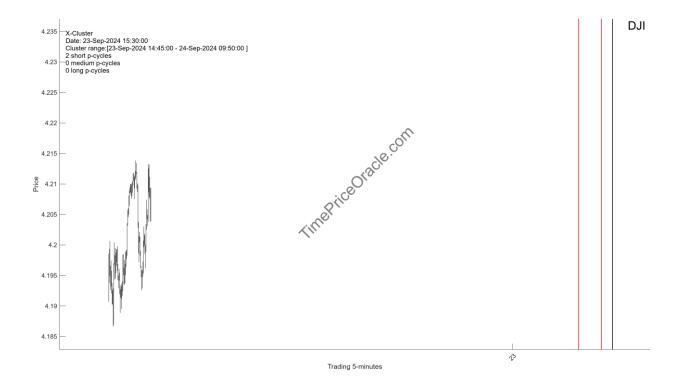

#### 1.2. Short-term clusters

X-clusters arriving on Sep-23-2024 at 10:15AM, 13:45PM, 15:30PM, respectively.