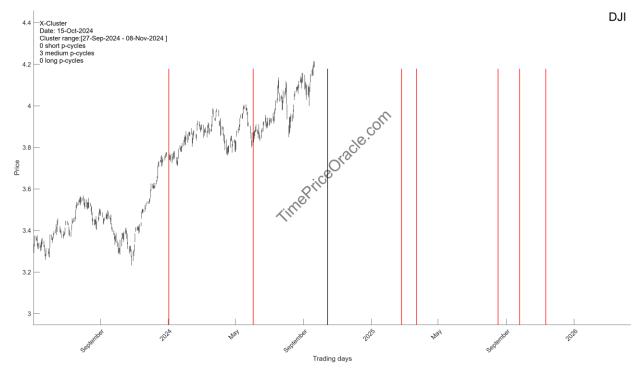

#### 1.1. Long-term clusters

A strong X-cluster with 3 medium-term cycle is arriving on Oct-15-2024.

There is a 15-week up cycle composite arriving on Oct-11-2024 and a 61-week down cycle composite arriving on Jan-01-2025.