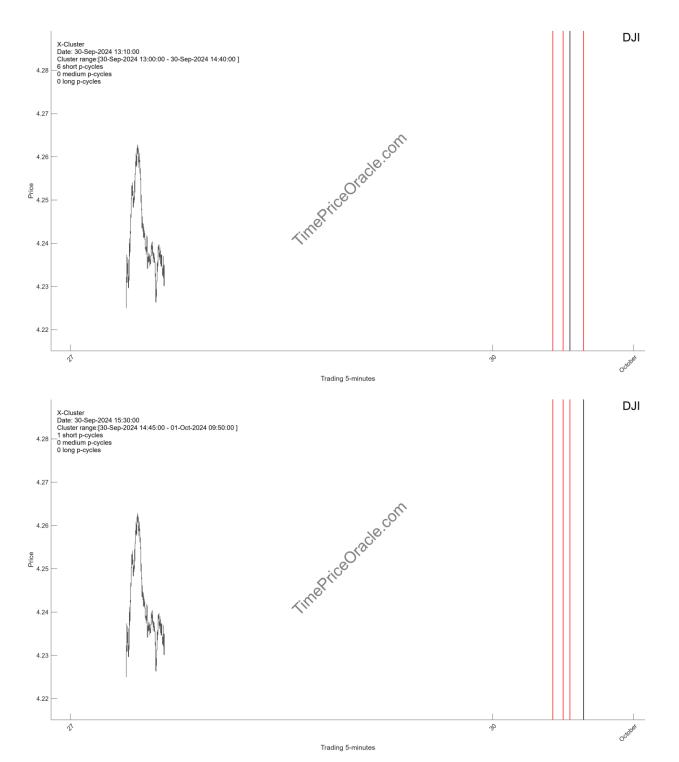

#### 1.2. Short-term clusters

X-clusters arriving on Sep-30-2024 at 10:15AM, 12:00PM, 13:10PM, 15:30PM, respectively.