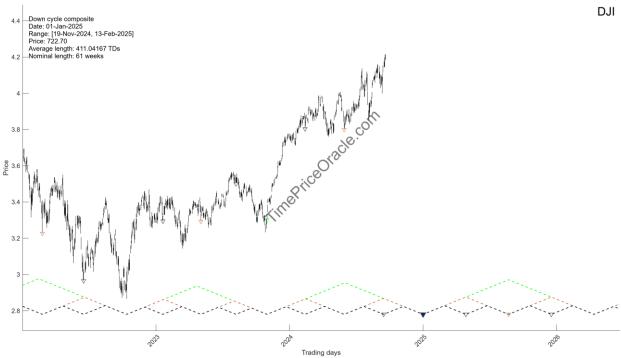

#### 1.1. Long-term clusters

A strong X-cluster with 3 medium-term cycle is arriving on Oct-15-2024.

There is a 15-week up cycle composite arriving on Oct-11-2024 and a 61-week down cycle composite arriving on Jan-01-2025.