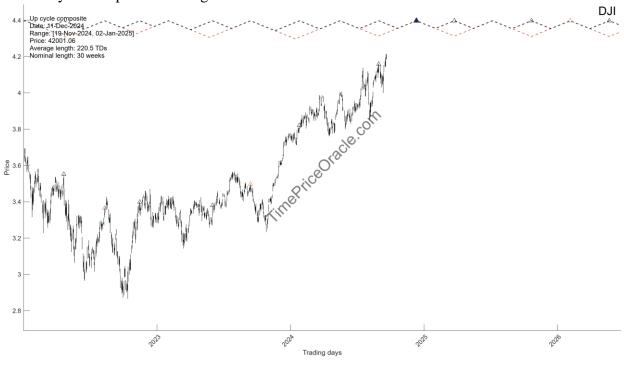

#### 1.1. Long-term clusters

A strong X-cluster with 3 medium-term cycle is arriving on Oct-15-2024.

There is a 15-week up cycle composite arriving on Oct-11-2024 and a 61-week down cycle composite arriving on Jan-01-2025.