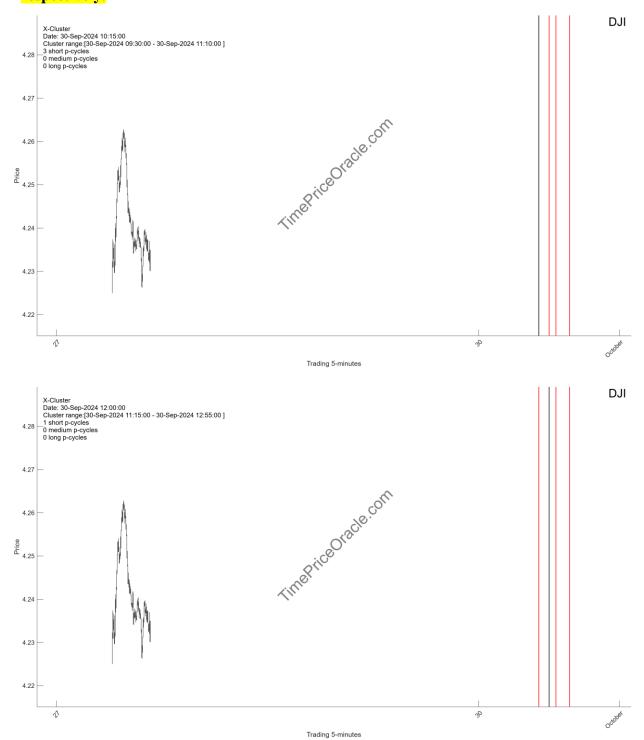

#### 1.2. Short-term clusters

X-clusters arriving on Sep-30-2024 at 10:15AM, 12:00PM, 13:10PM, 15:30PM, respectively.