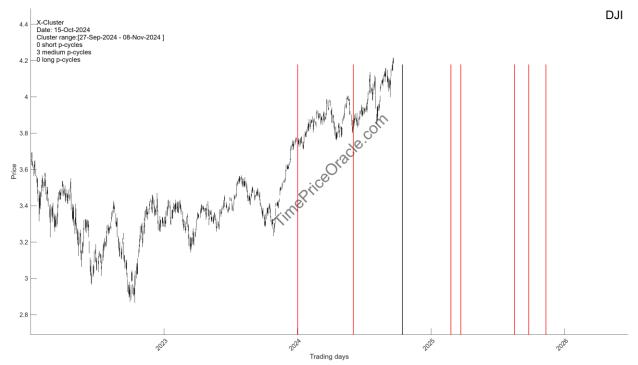

#### 1.1. Long-term clusters

A strong X-cluster with 3 medium-term cycle is arriving on Oct-15-2024.

There is a 15-week up cycle composite arriving on Oct-11-2024 and a 61-week down cycle composite arriving on Jan-01-2025.