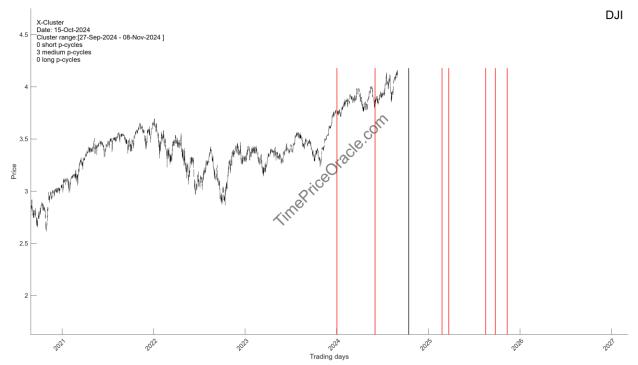

#### 1.1. Long-term clusters

A strong X-cluster with 3 medium-term cycle is arriving on Oct-15-2024.

There is a 15-week up cycle composite arriving on Aug-29-2024 and a 15-week down cycle composite arriving on Sep-15-2024.