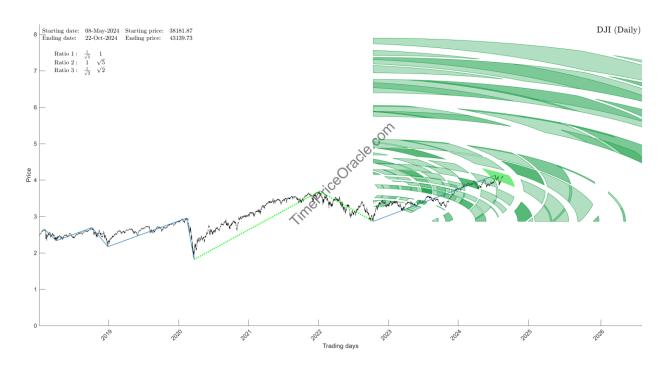

#### 1.1. Long-term clusters

A strong X-cluster with 3 medium-term cycle is arriving on Oct-15-2024.

There is a 15-week up cycle composite arriving on Aug-29-2024 and a 15-week down cycle composite arriving on Sep-15-2024.