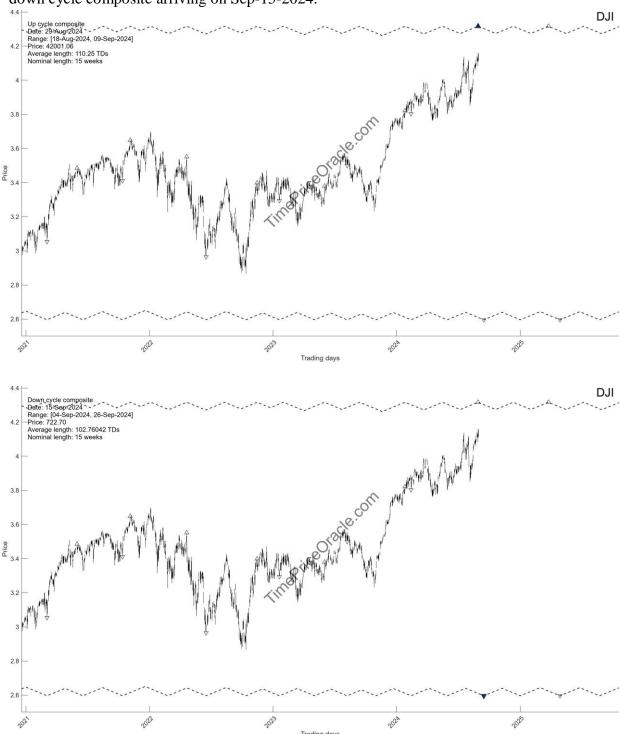

#### 1.1. Long-term clusters

A strong X-cluster with 3 medium-term cycle is arriving on Oct-15-2024.

There is a 15-week up cycle composite arriving on Aug-29-2024 and a 15-week down cycle composite arriving on Sep-15-2024.