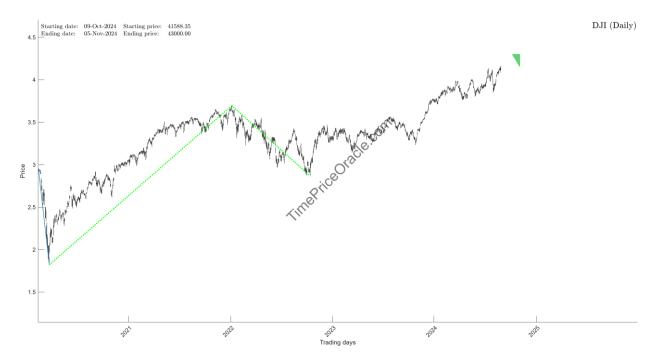

# Report on DJI short-term analysis Analysis date: Sep-03-2024

#### 1. **Time clusters**

#### 1.1. Long-term clusters

A strong X-cluster with 3 medium-term cycle is arriving on Oct-15-2024.



There is a 15-week up cycle composite arriving on Aug-29-2024 and a 15-week down cycle composite arriving on Sep-15-2024.



Trading days

#### 1.2. Short-term clusters

4.06

X-clusters arriving on Sep-03-2024 at 12:00PM, 1:45PM, 3:15PM.



າ Trading 5-minutes



# 2. Price projection

#### PLEASE SUBSCRIBE TO VIEW



### The next potential level is at 42500.



## **Report Summary**

#### PLEASE SUBSCRIBE TO VIEW

#### **Analytical conclusion**

PLEASE SUBSCRIBE TO VIEW

September 3rd, 2024: PRE-MARKET

PLEASE SUBSCRIBE TO VIEW