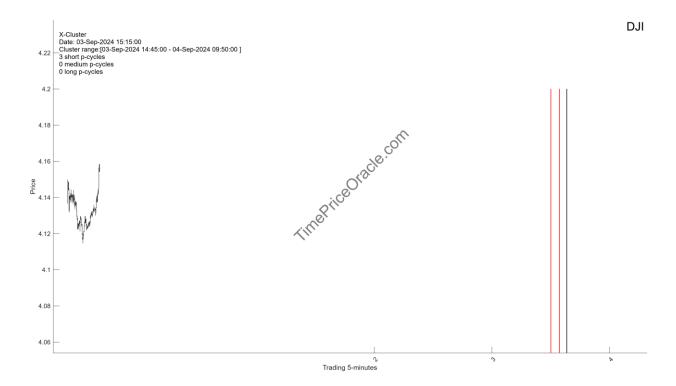

#### 1.2. Short-term clusters

4.06

X-clusters arriving on Sep-03-2024 at 12:00PM, 1:45PM, 3:15PM.

າ Trading 5-minutes