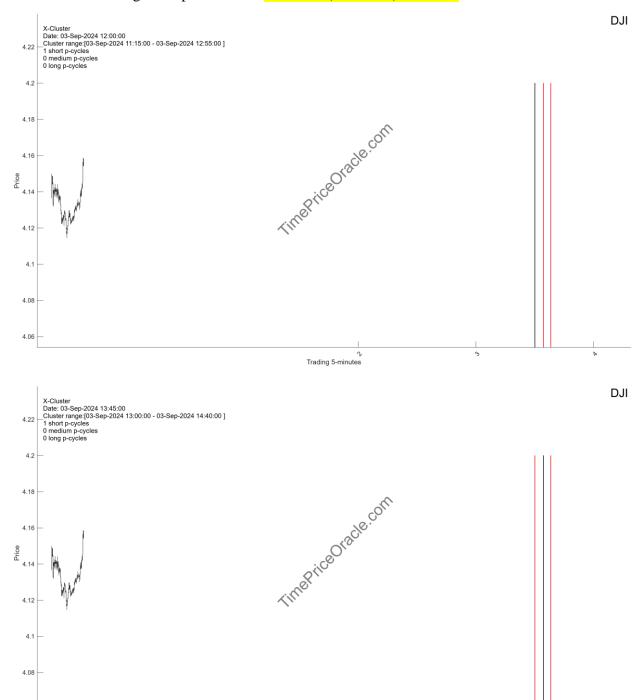

#### 1.2. Short-term clusters

4.06

X-clusters arriving on Sep-03-2024 at 12:00PM, 1:45PM, 3:15PM.

າ Trading 5-minutes