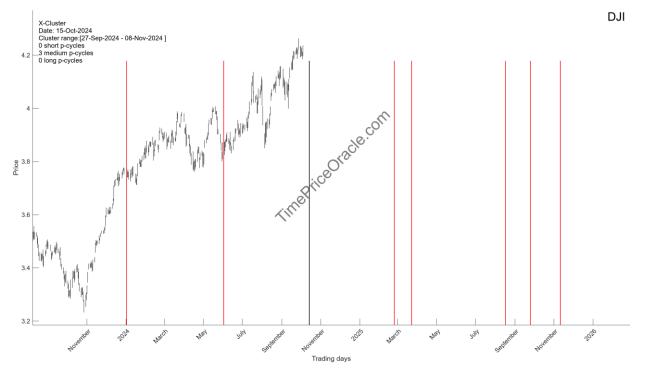

#### 1.1. Long-term clusters

A strong X-cluster with 3 medium-term cycle is arriving on Oct-15-2024.

Trading days

There is a 15-week up cycle composite arriving on Oct-11-2024 and a 61-week down cycle composite arriving on Jan-01-2025.