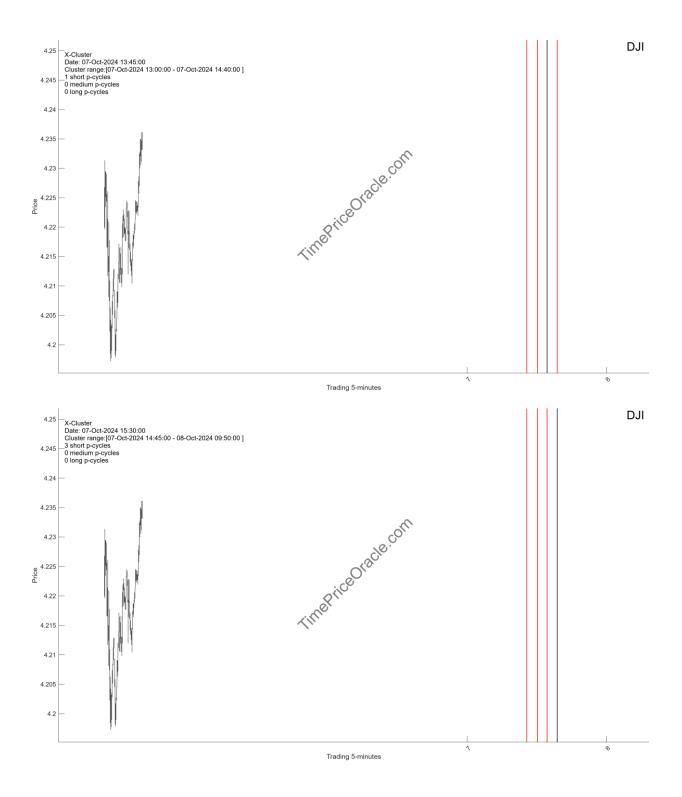

#### **1.2. Short-term clusters**

X-clusters arriving on Oct-07-2024 at **10:15AM**, **12:05PM**, **13:45PM**, **15:30PM**, **respectively**.

Trading 5-minutes