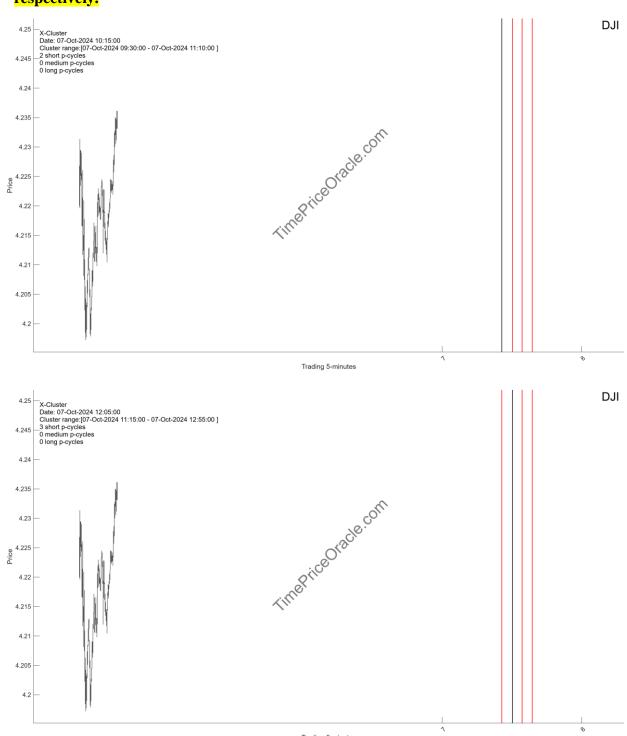

#### **1.2. Short-term clusters**

X-clusters arriving on Oct-07-2024 at **10:15AM**, **12:05PM**, **13:45PM**, **15:30PM**, **respectively**.

Trading 5-minutes