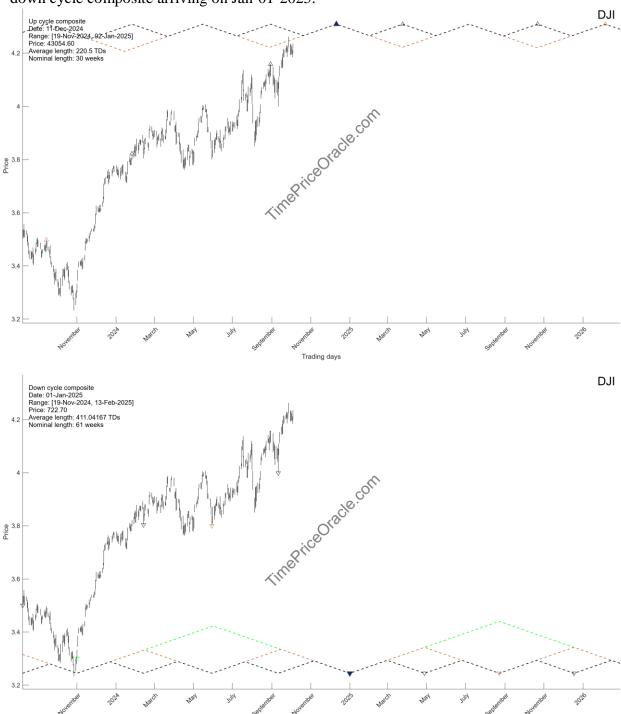

#### 1.1. Long-term clusters

A strong X-cluster with 3 medium-term cycle is arriving on Oct-15-2024.

Trading days

There is a 15-week up cycle composite arriving on Oct-11-2024 and a 61-week down cycle composite arriving on Jan-01-2025.