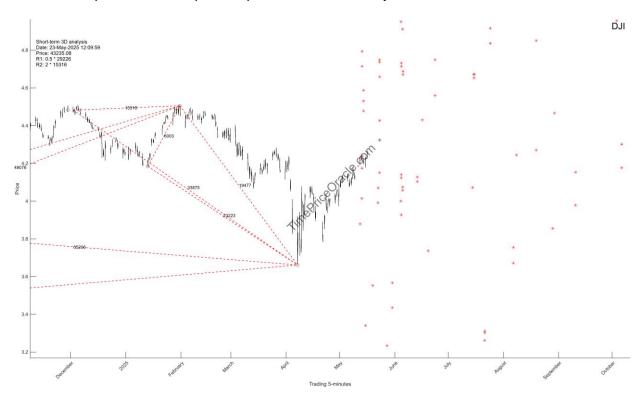

## 2. Price projection

Potential top/bounce completion point arrives on May 23<sup>rd</sup> at 43,235