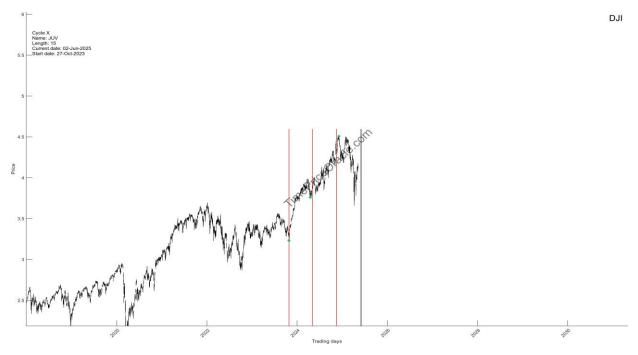

#### 1.1. Long-term X-clusters

A mid-term X-cycle is arriving on Jun-02-2025.

A long-term X-cycle is arriving on Sep-05-2025.