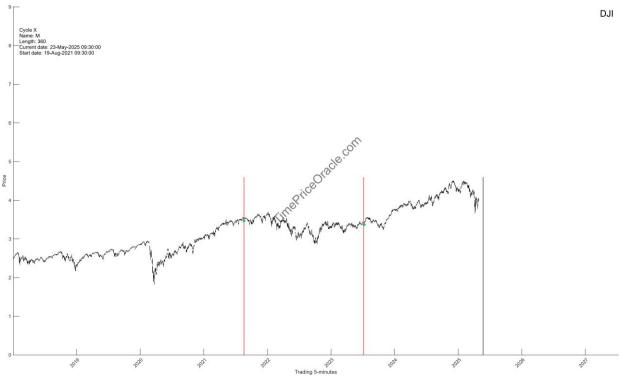

#### 1.1. Long-term X-clusters

A mid-term X-cycle is arriving on Jun-02-2025.

A long-term X-cycle is arriving on Sep-05-2025.

#### 1.2. Long-term cycle composites

There is a 42-month up cycle composite arriving on Jul-07-2025 and a 42-week down cycle composite arriving on April  $15^{\rm th}$ , 2026