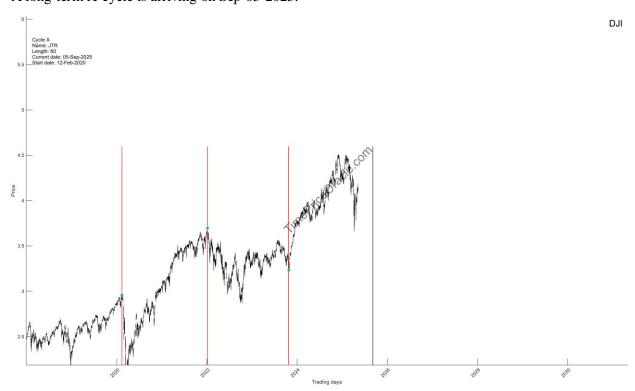

#### 1.1. Long-term X-clusters

A mid-term X-cycle is arriving on Jun-02-2025.

A long-term X-cycle is arriving on Sep-05-2025.