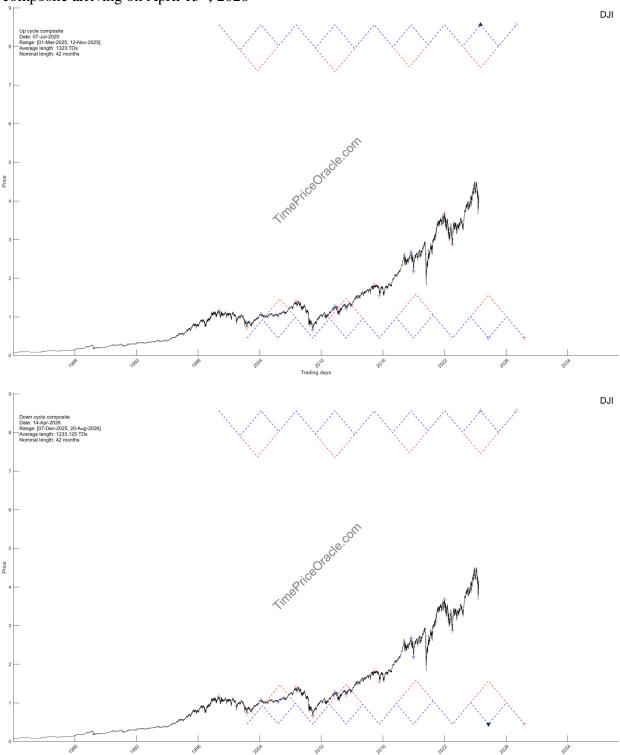

#### 1.2. Long-term cycle composites

There is a 42-month up cycle composite arriving on Jul-07-2025 and a 42-week down cycle composite arriving on April  $15^{\rm th}$ , 2026