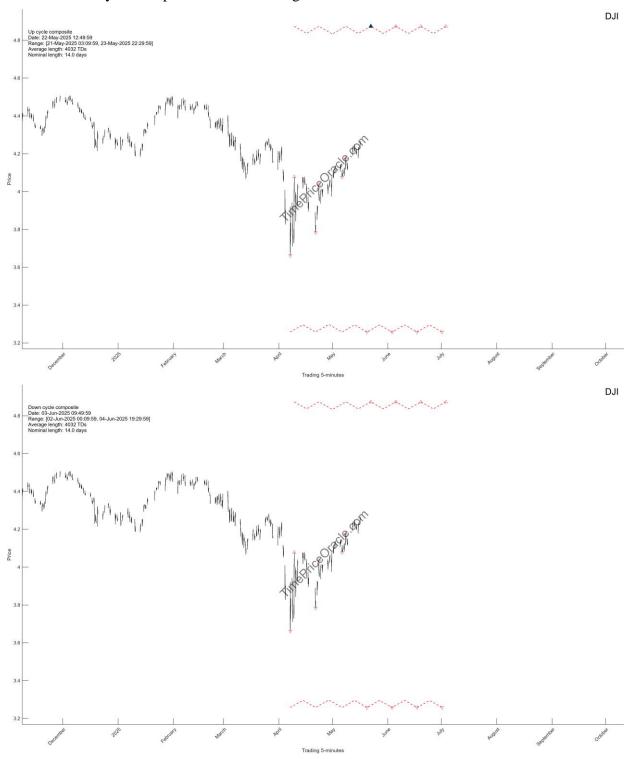

#### 1.4. Short-term cycle composites

There is a 14-days up cycle composite arriving on May-22nd-2025 at 12:50 PM and a 14-days down cycle composite arriving on June 3rd at 9:50AM.

**Mid-term composite cycles**: 42-months up cycle composite arrives on Jul-07-2025 and 30-week down cycle composite arrives on Aug-23-2025.